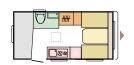

#### AVIVA LAYOUTS

360 DD L **4142** (mm) W **2090** (mm) **3** 

472 PK L **5174** (mm) W **2300** (mm) 6