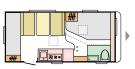

#### AVIVA LAYOUTS

360 DD L **4142** (mm) W **2090** (mm) **3** 

472 PK L **5174** (mm) W **2300** (mm) 6