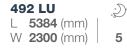

#### AVIVA LAYOUTS

360 DD L **4142** (mm) W **2090** (mm) **3** 

472 PK L **5174** (mm) W **2300** (mm) 6