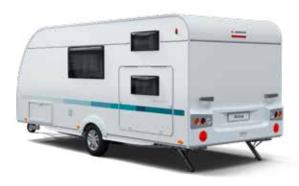

## Exterior features

Aviva brings an innovative, new style to camping thanks to its combination of space, comfort and practical features.

- 1 Exclusive exterior
- 2 Exclusive, design and graphics. innovative and flexible front storage compartment.
- **3** GFK body with embossed aluminium sidewalls.
- 4 AL-KO chassis. AL-KO
- **5** Integrated tent profile and third stop light.
- **6** LED awning light.
- 7 Adria chrome handles.

## Interior features

I. Elegant interior living spaces, with choice of soft furnishings.

II. Innovative, exclusive storage solutions.

III. Loudspeakers, Bluetooth® amplifier, USB ports.

IV. Comfortable sleeping in V. Smart kitchen with 2 a choice of bed formats.