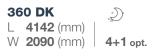

#### AVIVA LAYOUTS

360 DD L **4142** (mm) W **2090** (mm) **3** 

472 PK L **5174** (mm) W **2300** (mm) 6