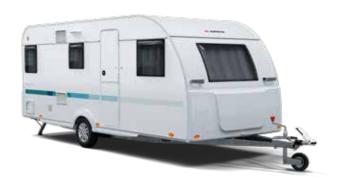

## Exterior features

Aviva brings an innovative, new style to camping thanks to its combination of space, comfort and practical features.

- 1 Exclusive exterior
- 2 Exclusive, design and graphics. innovative and flexible front storage compartment.
- **3** GFK body with embossed aluminium sidewalls.
- 4 AL-KO chassis. AL-KO
- **5** Integrated tent profile and third stop light.
- **6** LED awning light.
- 7 Adria chrome handles.

## Interior features

I. Elegant interior living spaces, with choice of soft furnishings.

II. Innovative, exclusive storage solutions.

III. Loudspeakers, Bluetooth® amplifier, USB ports.

IV. Comfortable sleeping in V. Smart kitchen with 2 a choice of bed formats.