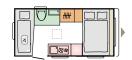

#### AVIVA LAYOUTS

360 DD L **4142** (mm) W **2090** (mm) **3** 

472 PK L **5174** (mm) W **2300** (mm) 6