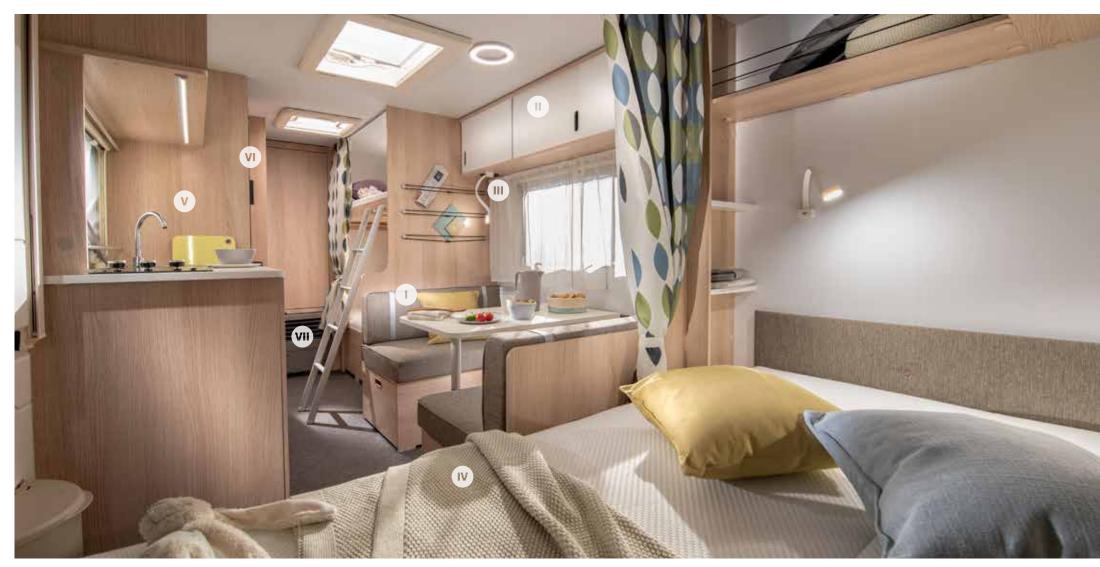

## Interior features

I. Elegant interior living spaces, with choice of soft furnishings.

II. Innovative, exclusive storage solutions.

III. Loudspeakers, Bluetooth® amplifier, USB ports.

IV. Comfortable sleeping in V. Smart kitchen with 2 a choice of bed formats.

or 3 burners, 90 or 140l fridge (varies by layout).

**VI.** Bathroom, with toilet, shower, sink & 'to go' accessories.

VII. Truma heating & electrical floor heating (optional). **t**ruma

Aviva offers a whole new style of camping, with its many innovative features and stylish yet ultimately simple solutions, in the kitchen, bathrooms all wrapped up in a robust and highly practical caravan.