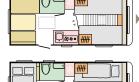

#### AVIVA LAYOUTS

360 DD L **4142** (mm) W **2090** (mm) **3** 

472 PK L **5174** (mm) W **2300** (mm) 6