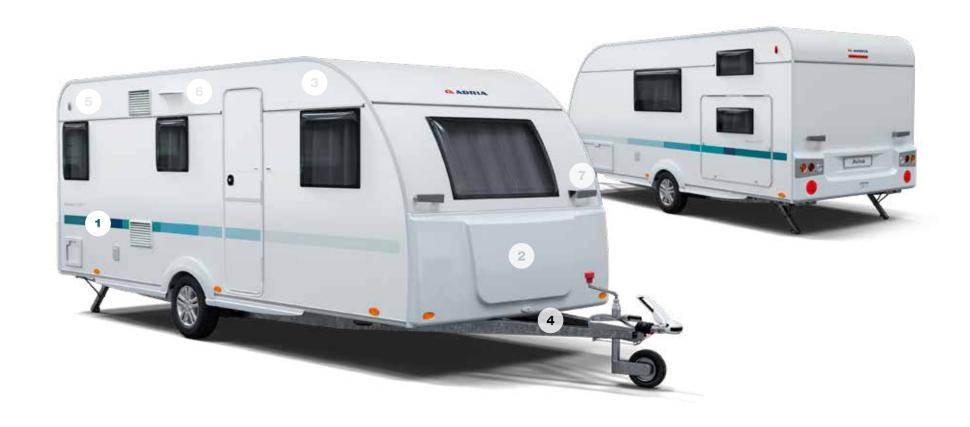

## Exterior features

Aviva brings an innovative, new style to camping thanks to its combination of space, comfort and practical features.

- 1 Exclusive exterior
- 2 Exclusive, design and graphics. innovative and flexible front storage compartment.
- **3** GFK body with embossed aluminium sidewalls.
- 4 AL-KO chassis. AL-KO
- **5** Integrated tent profile and third stop light.
- **6** LED awning light.
- 7 Adria chrome handles.