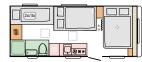

#### AVIVA LAYOUTS

360 DD L **4142** (mm) W **2090** (mm) **3** 

472 PK L **5174** (mm) W **2300** (mm) 6