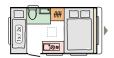

#### AVIVA LAYOUTS

360 DD L **4142** (mm) W **2090** (mm) **3** 

472 PK L **5174** (mm) W **2300** (mm) 6