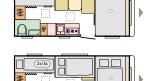

#### AVIVA LAYOUTS

360 DD L **4142** (mm) W **2090** (mm) **3** 

472 PK L **5174** (mm) W **2300** (mm) 6