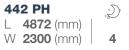

#### AVIVA LAYOUTS

360 DD L **4142** (mm) W **2090** (mm) **3** 

472 PK L **5174** (mm) W **2300** (mm) 6