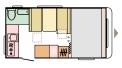

#### AVIVA LAYOUTS

360 DD L **4142** (mm) W **2090** (mm) **3** 

472 PK L **5174** (mm) W **2300** (mm) 6