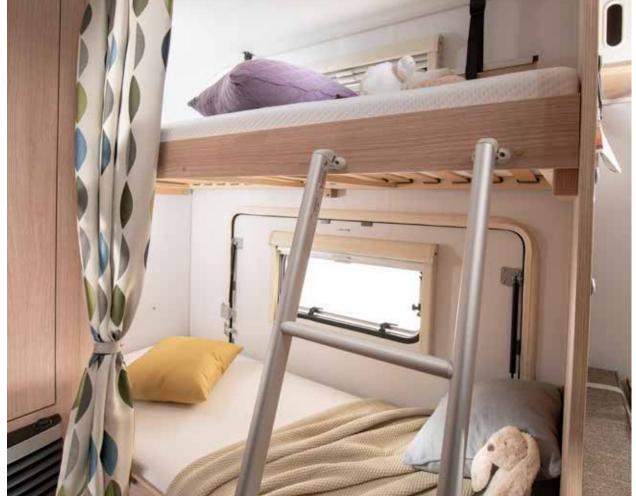

## Interior features

I. Elegant interior living spaces, with choice of soft furnishings.

II. Innovative, exclusive storage solutions.

III. Loudspeakers, Bluetooth® amplifier, USB ports.

IV. Comfortable sleeping in V. Smart kitchen with 2 a choice of bed formats.

or 3 burners, 90 or 140l fridge (varies by layout).

**VI.** Bathroom, with toilet, shower, sink & 'to go' accessories.

VII. Truma heating & electrical floor heating (optional). **t**ruma

Aviva offers a whole new style of camping, with its many innovative features and stylish yet ultimately simple solutions, in the kitchen, bathrooms all wrapped up in a robust and highly practical caravan.