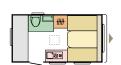

## Interior features

I. Elegant interior living spaces, with choice of soft furnishings.

II. Innovative, exclusive storage solutions.

III. Loudspeakers, Bluetooth® amplifier, USB ports.

IV. Comfortable sleeping in V. Smart kitchen with 2 a choice of bed formats.

or 3 burners, 90 or 140l fridge (varies by layout).

**VI.** Bathroom, with toilet, shower, sink & 'to go' accessories.

VII. Truma heating & electrical floor heating (optional). **t**ruma

Aviva offers a whole new style of camping, with its many innovative features and stylish yet ultimately simple solutions, in the kitchen, bathrooms all wrapped up in a robust and highly practical caravan.