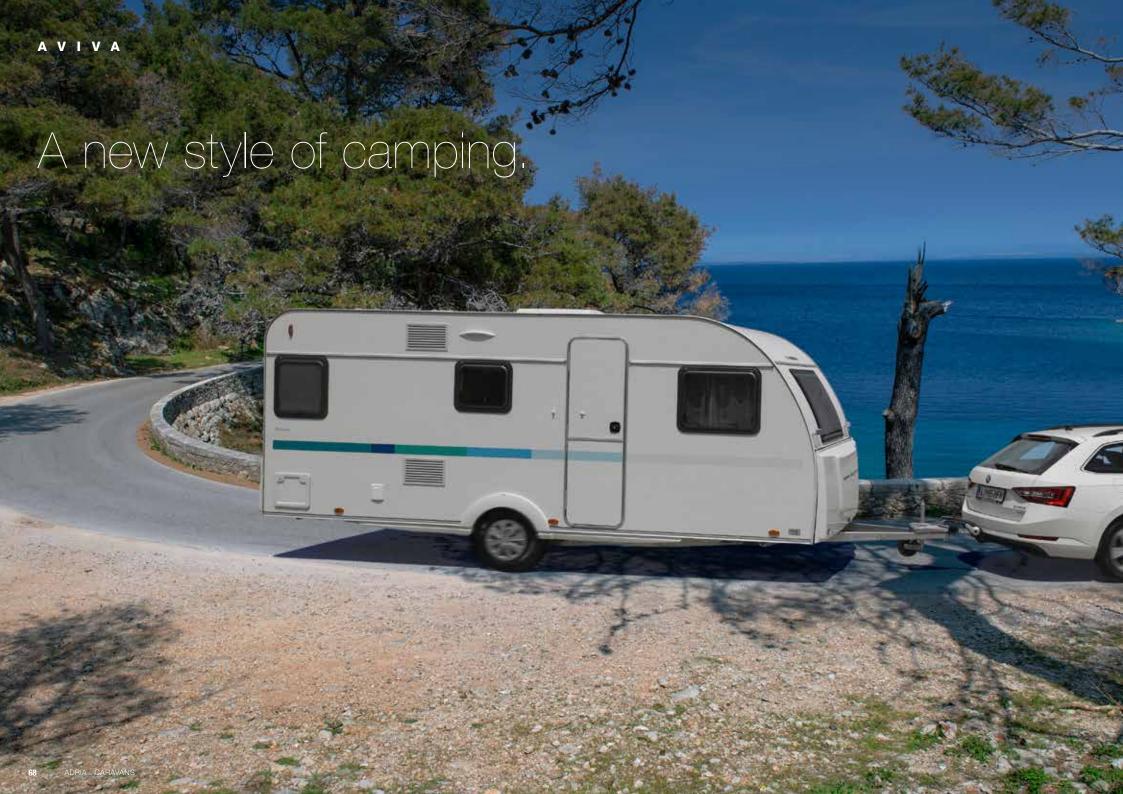

# AVIVA

Aviva, the European Innovation award-winner is such an original, comfortable and easy caravan to own and to use. Elegantly designed stylish interior, packed with innovative features and with a choice of soft furnishings.

Experience a new style of camping.

| 360 DD |
|--------|
| 360 DK |
| 400 DK |
| 400 PS |
| 442 PH |
| 472 PK |
| 492 LU |
| 522 PT |
| 563 PT |
|        |

## Exterior features

Aviva brings an innovative, new style to camping thanks to its combination of space, comfort and practical features.

- 1 Exclusive exterior
- 2 Exclusive, design and graphics. innovative and flexible front storage compartment.
- **3** GFK body with embossed aluminium sidewalls.
- 4 AL-KO chassis. AL-KO
- **5** Integrated tent profile and third stop light.
- **6** LED awning light.
- 7 Adria chrome handles.