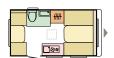

#### AVIVA LAYOUTS

360 DD L **4142** (mm) W **2090** (mm) **3** 

472 PK L **5174** (mm) W **2300** (mm) 6