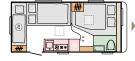

#### AVIVA LAYOUTS

360 DD L **4142** (mm) W **2090** (mm) **3** 

472 PK L **5174** (mm) W **2300** (mm) 6