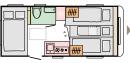

#### AVIVA LAYOUTS

360 DD L **4142** (mm) W **2090** (mm) **3** 

472 PK L **5174** (mm) W **2300** (mm) 6