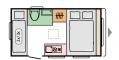

## Interior features

I. Elegant interior living spaces, with choice of soft furnishings.

II. Innovative, exclusive storage solutions.

III. Loudspeakers, Bluetooth® amplifier, USB ports.

IV. Comfortable sleeping in V. Smart kitchen with 2 a choice of bed formats.

or 3 burners, 90 or 140l fridge (varies by layout).

**VI.** Bathroom, with toilet, shower, sink & 'to go' accessories.

VII. Truma heating & electrical floor heating (optional). **t**ruma

Aviva offers a whole new style of camping, with its many innovative features and stylish yet ultimately simple solutions, in the kitchen, bathrooms all wrapped up in a robust and highly practical caravan.