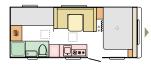

#### AVIVA LAYOUTS

360 DD L **4142** (mm) W **2090** (mm) **3** 

472 PK L **5174** (mm) W **2300** (mm) 6