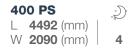

#### AVIVA LAYOUTS

360 DD L **4142** (mm) W **2090** (mm) **3** 

472 PK L **5174** (mm) W **2300** (mm) 6