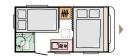

#### AVIVA LAYOUTS

360 DD L **4142** (mm) W **2090** (mm) **3** 

472 PK L **5174** (mm) W **2300** (mm) 6