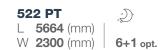

#### AVIVA LAYOUTS

360 DD L **4142** (mm) W **2090** (mm) **3** 

472 PK L **5174** (mm) W **2300** (mm) 6