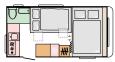

#### AVIVA LAYOUTS

360 DD L **4142** (mm) W **2090** (mm) **3** 

472 PK L **5174** (mm) W **2300** (mm) 6