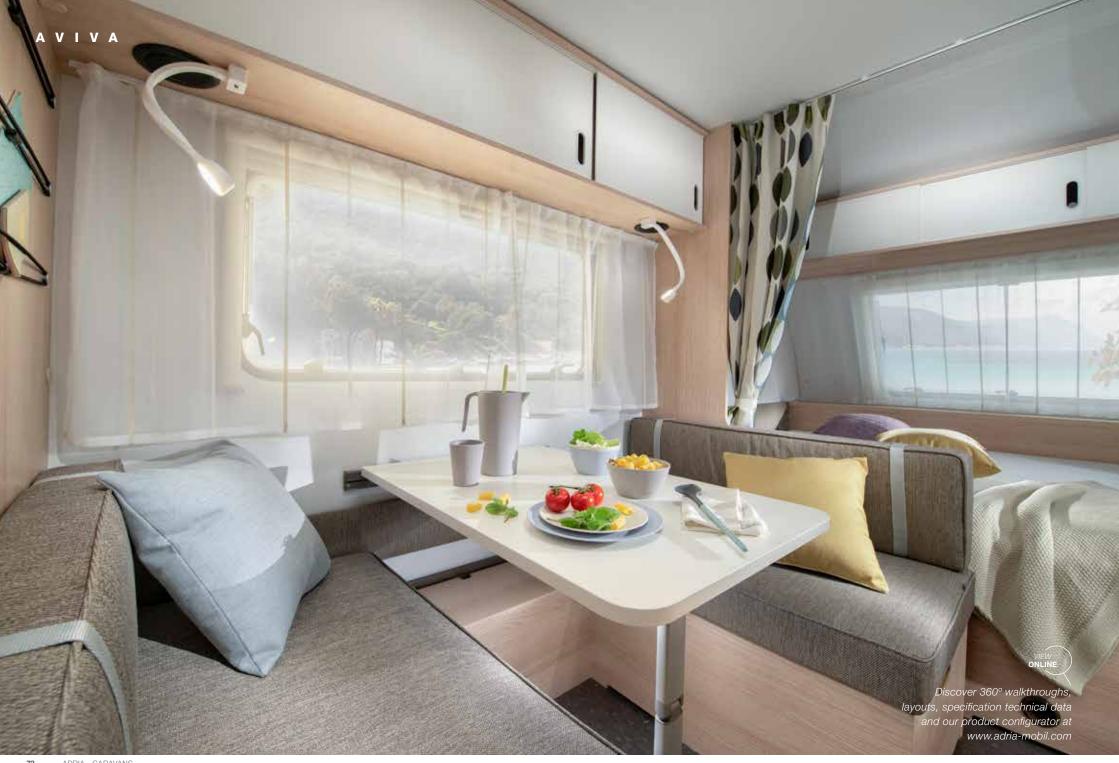

# AVIVA

Aviva, the European Innovation award-winner is such an original, comfortable and easy caravan to own and to use. Elegantly designed stylish interior, packed with innovative features and with a choice of soft furnishings.

## Interior features

I. Elegant interior living spaces, with choice of soft furnishings.

II. Innovative, exclusive storage solutions.

III. Loudspeakers, Bluetooth® amplifier, USB ports.

IV. Comfortable sleeping in V. Smart kitchen with 2 a choice of bed formats.