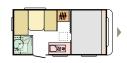

#### AVIVA LAYOUTS

360 DD L **4142** (mm) W **2090** (mm) **3** 

472 PK L **5174** (mm) W **2300** (mm) 6