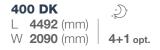

#### AVIVA LAYOUTS

360 DD L **4142** (mm) W **2090** (mm) **3** 

472 PK L **5174** (mm) W **2300** (mm) 6