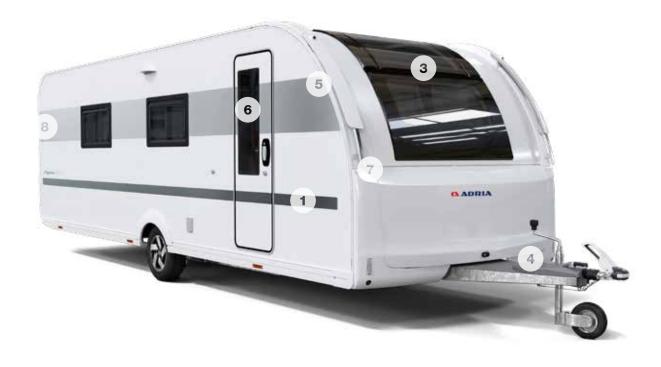

#### **INSPIRED DESIGN**

Inspired design for peak performance, practicality and comfort.

Exterior features

- **1 EXTERIOR DESIGN,** aerodynamic, for clean and elegant style.
- 2 REAR WALL DESIGN, with multi-functional full LED lights.
- 3 PANORAMIC WINDOW, in-line wide design, on most layouts.
- 4 PERFORMANCE CHASSIS from AL-KO and Knott. AKS and ATC available.
- **5 INNOVATIVE WIND DIFFUSERS,** for more efficient towing.
- 6 WIDE ENTRANCE DOOR and double-glazed 'flat' tinted windows.
- 7 HIGHER VOLUME STORAGE and integrated handles.
- 8 INTEGRATED TENT PROFILE with optional LED silhouette light.

# **IN-LINE PANORAMIC WINDOW**

Our in-line design brings light and the feeling of space for 'atrium-style living'. Includes integrated shading and ventilation features.

# **LED LIGHTS**

Full LED multifunctional rear lights for automotive style and functionality.

# **AERODYNAMIC WIND DIFFUSERS**

This innovative feature, aids wind diffusion, look stylish and help towing efficiency.

**SIGNATURE FEATURES** 

Exclusive Alpina signature features for high-performance adventures.

# **PERFORMANCE CHASSIS**

AL-KO and Knott chassis for secure and stable towing, both with stabiliser coupling and optional trailer control system. AL-KO on single axle and Knott on double-axle caravans.

# **EXTERIOR GRAPHICS**

Automotive style graphics, with familiar Adria lines. premium finishes and chrome badges.

2