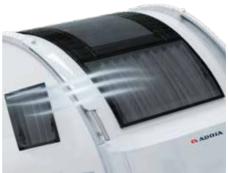

# **IN-LINE PANORAMIC WINDOW**

Our in-line design brings light and the feeling of space for 'atrium-style living'. Includes integrated shading and ventilation features.

# **LIVING ROOM**

The large panoramic window means 'atrium-style' living, with natural light, controllable shading and ventilation, with easy-to-open spring hinges.

Living room beneath large panoramic window.