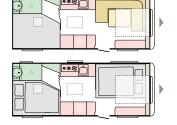

Featured Layout: **Alpina 663 PT** with exclusive compact panoramic door for indoor-outdoor living.