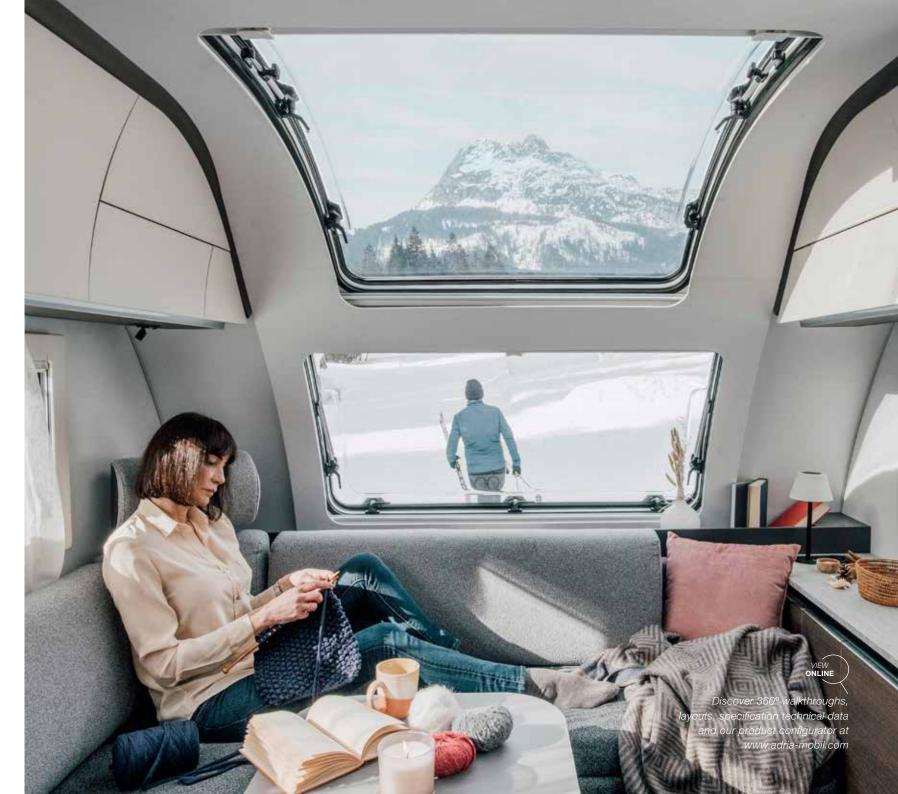

# **IN-LINE PANORAMIC WINDOW**

Our in-line design brings light and the feeling of space for 'atrium-style living'. Includes integrated shading and ventilation features.

# **LIVING ROOM**

The large panoramic window means 'atrium-style' living, with natural light, controllable shading and ventilation, with easy-to-open spring hinges.

Living room beneath large panoramic window.