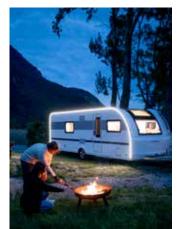

# **LED LIGHTS**

Full LED multifunctional rear lights for automotive style and functionality.

# **LED SILHOUETTE LIGHTS**

Optional unique LED silhouette lights to brighten up your evening outdoors.