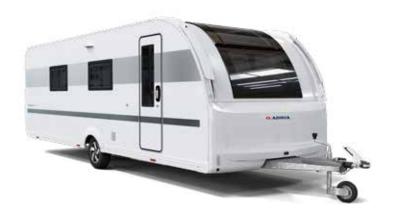

#### **INSPIRED DESIGN**

Inspired design for peak performance, practicality and comfort.

Exterior features

- **1 EXTERIOR DESIGN,** aerodynamic, for clean and elegant style.
- 2 REAR WALL DESIGN, with multi-functional full LED lights.
- 3 PANORAMIC WINDOW, in-line wide design, on most layouts.
- 4 PERFORMANCE CHASSIS from AL-KO and Knott. AKS and ATC available.
- **5 INNOVATIVE WIND DIFFUSERS,** for more efficient towing.
- 6 WIDE ENTRANCE DOOR and double-glazed 'flat' tinted windows.
- 7 HIGHER VOLUME STORAGE and integrated handles.
- 8 INTEGRATED TENT PROFILE with optional LED silhouette light.

# **LED LIGHTS**

Full LED multifunctional rear lights for automotive style and functionality.

# **EXTERIOR GRAPHICS**

Automotive style graphics, with familiar Adria lines. premium finishes and chrome badges.

2