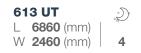

ORAGE

Easy access gas storage outside, with Smart boxes available. Inside, large volume concave design cupboards. Large wardrobe design and multi-purpose kitchen storage, including large capacity drawers and utensils track. Smart storage for personal items too.



#### **LIGHTING**

Intuitive light management.





# **MULTIMEDIA**

Enjoy more connected living, with Adria digital control panel and a range of multimedia solutions including high-quality sound system with hidden speakers, Bluetooth® amplifier, TV point and holder, and multiple USB ports.



# **ADRIA MACH**



MACH smart control mobile application as standard.
MACH Plus available as option.



#### **EXCLUSIVE LOUNGE SEAT**

Inspired seating design, adjustable and comfortable (option, layout dependent).

# ALPINA LAYOUTS















































#### **KEY** features

- Aerodynamic exterior design with integrated features.
- Comprex body, AL-KO or Knott chassis, with coupling stabilizer.
- Exclusive rear wall design with multifunctional full LED lights.
- Integrated wind diffusers, handles, tent profile, storage and lights.
- Extra-large in-line wider panoramic window on most layouts.
- Wide entrance door and doubleglazed 'flat' tinted windows.
- Elegant interior design, with contemporary living spaces.

- Comfortable bed formats with real sprung mattresses.
- Adria digital panel, sound system, Bluetooth® amplifier & USB ports.
- Living and dining area, with outstanding comfort.
- Kitchen home-style design with great storage and best appliances.
- Elegant bathroom design with Alde Tower.