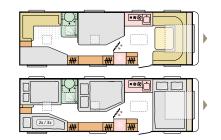

# ALPINA LAYOUTS

Featured Layout: **Alpina 663 PT** with exclusive compact panoramic door for indoor-outdoor living.