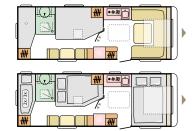

# ALPINA LAYOUTS

Designed for peak performance.

583 LP

613 UT

663 HT

663 PT

663 UK

753 HK

753 UP

763 UK

903 HT

903 HT Comfort

Adria MACH smart control mobile app.