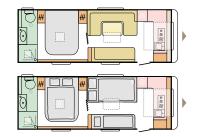

# ALPINA LAYOUTS

Designed for peak performance.

583 LP

613 UT

663 HT

663 PT

663 UK

753 HK

753 UP

763 UK

903 HT

903 HT Comfort

Adria MACH smart control mobile app.