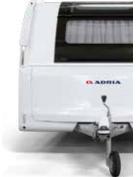

#### **INSPIRED DESIGN**

Inspired design for peak performance, practicality and comfort.

Exterior features

- **1 EXTERIOR DESIGN,** aerodynamic, for clean and elegant style.
- 2 REAR WALL DESIGN, with multi-functional full LED lights.
- 3 PANORAMIC WINDOW, in-line wide design, on most layouts.
- 4 PERFORMANCE CHASSIS from AL-KO and Knott. AKS and ATC available.
- **5 INNOVATIVE WIND DIFFUSERS,** for more efficient towing.
- 6 WIDE ENTRANCE DOOR and double-glazed 'flat' tinted windows.
- 7 HIGHER VOLUME STORAGE and integrated handles.
- 8 INTEGRATED TENT PROFILE with optional LED silhouette light.

# **LED LIGHTS**

Full LED multifunctional rear lights for automotive style and functionality.

# **EXTERIOR GRAPHICS**

Automotive style graphics, with familiar Adria lines. premium finishes and chrome badges.

2