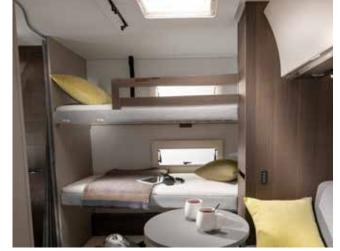

# **BEDROOM**

Bedroom designs, with all formats of bed, for a great night's sleep.

- Quality sprung beds in many formats.
- Luxury mattresses, with cold-foam for extra comfort.
- Controllable lighting, with intuitive light panel.
- Elegant storage solutions.