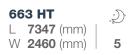

AGE

Easy access gas storage outside, with Smart boxes available. Inside, large volume concave design cupboards. Large wardrobe design and multi-purpose kitchen storage, including large capacity drawers and utensils track. Smart storage for personal items too.



#### **LIGHTING**

Intuitive light management.





# **MULTIMEDIA**

Enjoy more connected living, with Adria digital control panel and a range of multimedia solutions including high-quality sound system with hidden speakers, Bluetooth® amplifier, TV point and holder, and multiple USB ports.



# **ADRIA MACH**



MACH smart control mobile application as standard.
MACH Plus available as option.



#### **EXCLUSIVE LOUNGE SEAT**

Inspired seating design, adjustable and comfortable (option, layout dependent).

# ALPINA LAYOUTS















































#### **KEY** features

- Aerodynamic exterior design with integrated features.
- Comprex body, AL-KO or Knott chassis, with coupling stabilizer.
- Exclusive rear wall design with multifunctional full LED lights.
- Integrated wind diffusers, handles, tent profile, storage and lights.
- Extra-large in-line wider panoramic window on most layouts.
- Wide entrance door and doubleglazed 'flat' tinted windows.
- Elegant interior design, with contemporary living spaces.

- Comfortable bed formats with real sprung mattresses.
- Adria digital panel, sound system, Bluetooth® amplifier & USB ports.
- Living and dining area, with outstanding comfort.
- Kitchen home-style design with great storage and best appliances.
- Elegant bathroom design with Alde Tower.
-