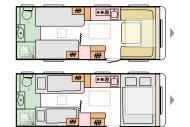

y access gas storage outside, with Smart boxes available. Inside, large volume concave design cupboards. Large wardrobe design and multi-purpose kitchen storage, including large capacity drawers and utensils track. Smart storage for personal items too.



#### **LIGHTING**

Intuitive light management.





# **MULTIMEDIA**

Enjoy more connected living, with Adria digital control panel and a range of multimedia solutions including high-quality sound system with hidden speakers, Bluetooth® amplifier, TV point and holder, and multiple USB ports.



# **ADRIA MACH**



MACH smart control mobile application as standard.
MACH Plus available as option.



#### **EXCLUSIVE LOUNGE SEAT**

Inspired seating design, adjustable and comfortable (option, layout dependent).

# ALPINA LAYOUTS















































#### **KEY** features

- Aerodynamic exterior design with integrated features.
- Comprex body, AL-KO or Knott chassis, with coupling stabilizer.
- Exclusive rear wall design with multifunctional full LED lights.
- Integrated wind diffusers, handles, tent profile, storage and lights.
- Extra-large in-line wider panoramic window on most layouts.
- Wide entrance door and doubleglazed 'flat' tinted windows.
- Elegant interior design, with contemporary living spaces.

- Comfortable bed formats with real sprung mattresses.
- Adria digital panel, sound system, Bluetooth® amplifier & USB ports.
- Living and dining area, with outstanding comfort.
- Kitchen home-style design with great storage and best appliances.
- Elegant bathroom design with Alde Tower.
- Adria A