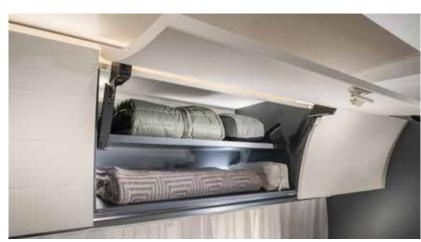

#### STORAGE

Easy access gas storage outside, with Smart boxes available. Inside, large volume concave design cupboards. Large wardrobe design and multi-purpose kitchen storage, including large capacity drawers and utensils track. Smart storage for personal items too.