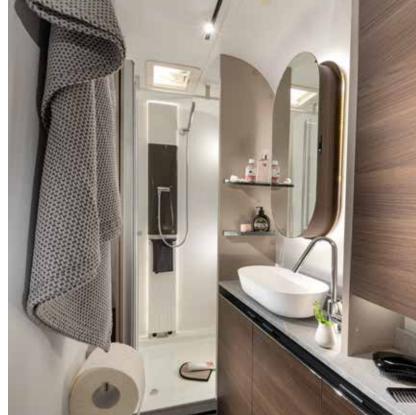

# **BATHROOM**

Elegant bathroom with extra space, lighting and plenty of storage.

- Large volume sink.
- Alde Tower for warmth and comfort.
- Storage for personal things.
- Mirror with ambient light.

A choice of layouts designed for the way you want to live, including unique layouts for large families and groups.