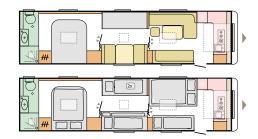

# ALPINA LAYOUTS

Designed for peak performance.

583 LP

613 UT

663 HT

663 PT

663 UK

753 HK

753 UP

763 UK

903 HT

903 HT Comfort

Adria MACH smart control mobile app.