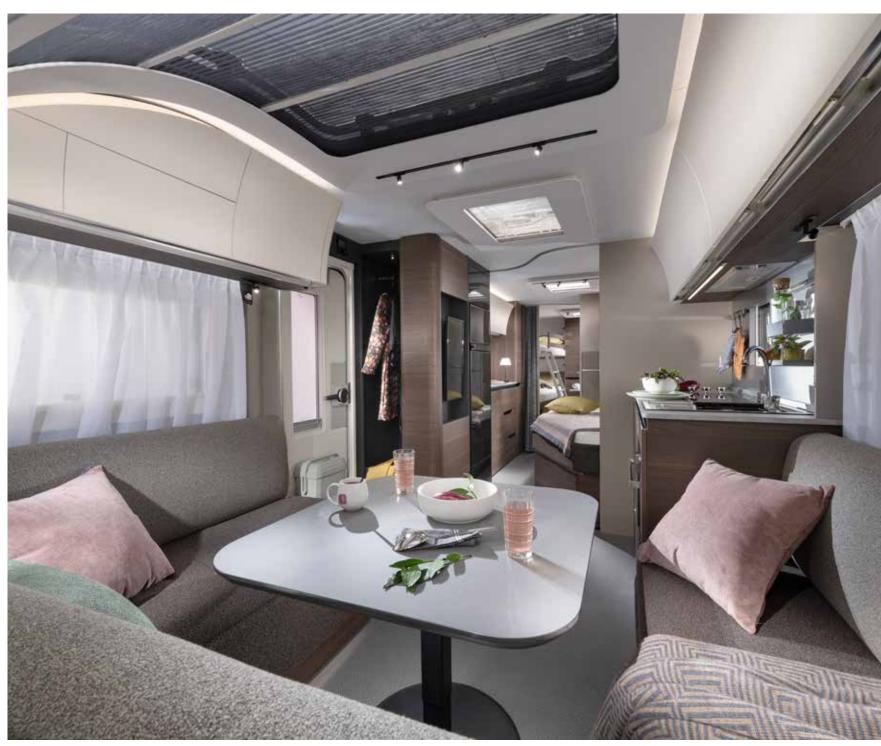

# **CONTEMPORARY LIVING SPACES**

Everything is designed for the ultimate holiday living experience.

# **LIVING ROOM**

The large panoramic window means 'atrium-style' living, with natural light, controllable shading and ventilation, with easy-to-open spring hinges.

Living room beneath large panoramic window.

Dinette with comfortable seating, adjustable headrests.

Concave overhead cupboards, strong hinges and smart storage solutions.

Home-style TV cabinet.

Re-chargeable light for indooroutdoor use.