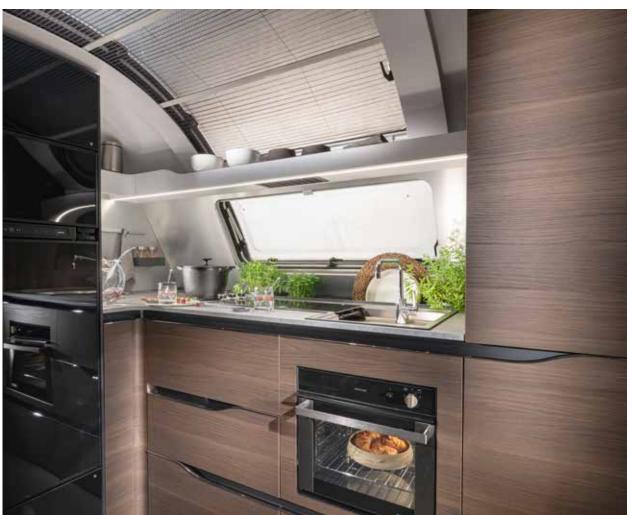

# **KITCHEN**

The home-style design is inspired by the best home kitchens.

- Elegant design with premium chrome details.
- Large working surface and real wood chopping board.
- High loading capacity drawers and smart storage profiles.
- High quality appliances.