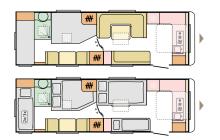

# **BATHROOM**

Elegant bathroom with extra space, lighting and plenty of storage.

- Large volume sink.
- Alde Tower for warmth and comfort.
- Storage for personal things.
- Mirror with ambient light.

A choice of layouts designed for the way you want to live, including unique layouts for large families and groups.

Featured Layout: **Alpina 663 PT** with exclusive compact panoramic door for indoor-outdoor living.

# ALPINA LAYOUTS