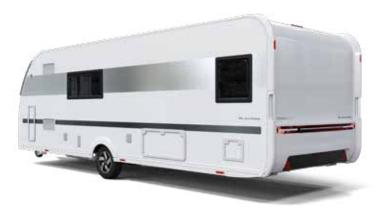

#### **INSPIRED DESIGN**

Inspired design for peak performance, practicality and comfort.

Exterior features

- **1 EXTERIOR DESIGN,** aerodynamic, for clean and elegant style.
- 2 REAR WALL DESIGN, with multi-functional full LED lights.
- 3 PANORAMIC WINDOW, in-line wide design, on most layouts.
- 4 PERFORMANCE CHASSIS from AL-KO and Knott. AKS and ATC available.
- **5 INNOVATIVE WIND DIFFUSERS,** for more efficient towing.
- 6 WIDE ENTRANCE DOOR and double-glazed 'flat' tinted windows.
- 7 HIGHER VOLUME STORAGE and integrated handles.
- 8 INTEGRATED TENT PROFILE with optional LED silhouette light.

# **AERODYNAMIC WIND DIFFUSERS**

This innovative feature, aids wind diffusion, look stylish and help towing efficiency.

**SIGNATURE FEATURES** 

Exclusive Alpina signature features for high-performance adventures.