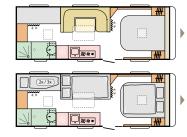

Featured Layout: **Alpina 663 PT** with exclusive compact panoramic door for indoor-outdoor living.

# ALPINA LAYOUTS