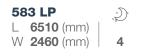

STORAGE

Easy access gas storage outside, with Smart boxes available. Inside, large volume concave design cupboards. Large wardrobe design and multi-purpose kitchen storage, including large capacity drawers and utensils track. Smart storage for personal items too.



#### **LIGHTING**

Intuitive light management.





# **MULTIMEDIA**

Enjoy more connected living, with Adria digital control panel and a range of multimedia solutions including high-quality sound system with hidden speakers, Bluetooth® amplifier, TV point and holder, and multiple USB ports.



# **ADRIA MACH**



MACH smart control mobile application as standard.
MACH Plus available as option.



#### **EXCLUSIVE LOUNGE SEAT**

Inspired seating design, adjustable and comfortable (option, layout dependent).

# ALPINA LAYOUTS















































#### **KEY** features

- Aerodynamic exterior design with integrated features.
- Comprex body, AL-KO or Knott chassis, with coupling stabilizer.
- Exclusive rear wall design with multifunctional full LED lights.
- Integrated wind diffusers, handles, tent profile, storage and lights.
- Extra-large in-line wider panoramic window on most layouts.
- Wide entrance door and doubleglazed 'flat' tinted windows.
- Elegant interior design, with contemporary living spaces.

- Comfortable bed formats with real sprung mattresses.
- Adria digital panel, sound system, Bluetooth® amplifier & USB ports.
- Living and dining area, with outstanding comfort.
- Kitchen home-style design with great storage and best appliances.
- Elegant bathroom design with Alde Towe