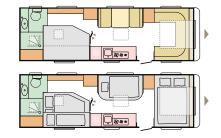

# ALPINA LAYOUTS

Designed for peak performance.

583 LP

613 UT

663 HT

663 PT

663 UK

753 HK

753 UP

763 UK

903 HT

903 HT Comfort

Adria MACH smart control mobile app.