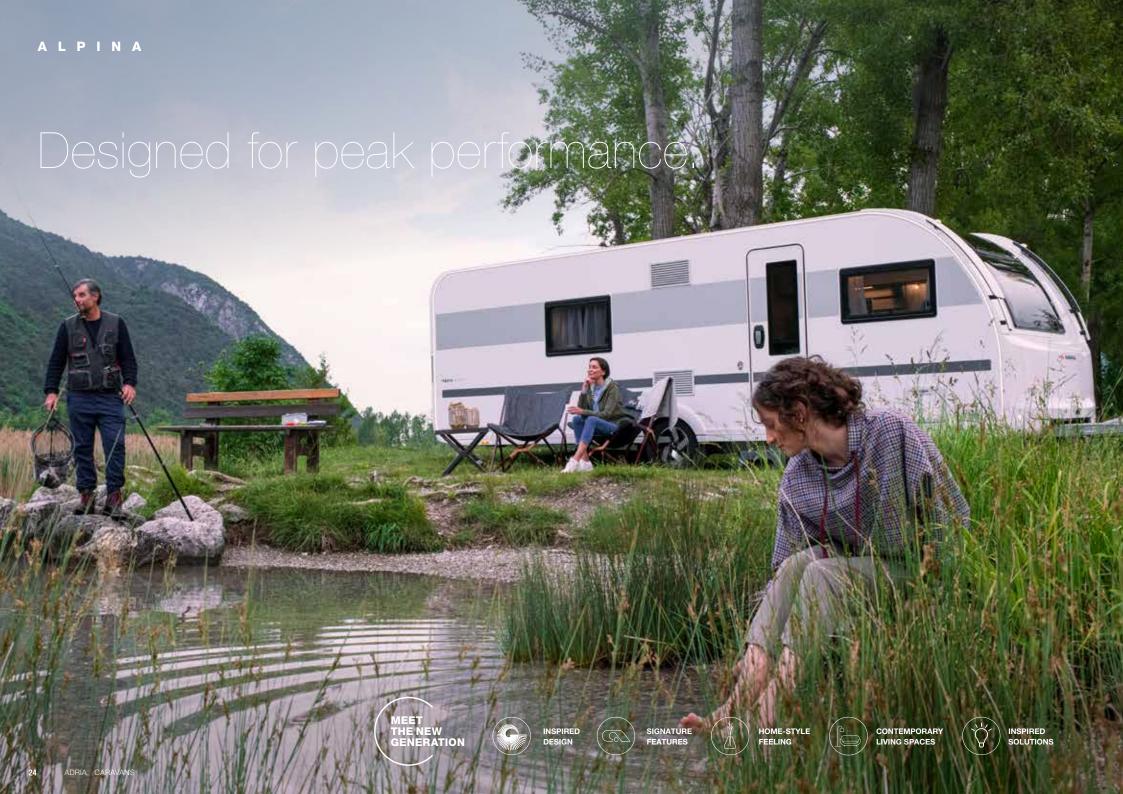

Our premium high-performance, all-seasons caravan. Distinctive Adria aerodynamic silhouette and extra-large in-line panoramic window (on most layouts). Durable 'Comprex' body construction, performance chassis and insulation and Alde heating. Feel inspired and at home in the elegant and contemporary living spaces.

Designed for peak performance.

583 LP

613 UT

663 HT

663 PT

663 UK

753 HK

753 UP

#### **INSPIRED DESIGN**

Inspired design for peak performance, practicality and comfort.

Exterior features

- **1 EXTERIOR DESIGN,** aerodynamic, for clean and elegant style.
- 2 REAR WALL DESIGN, with multi-functional full LED lights.
- 3 PANORAMIC WINDOW, in-line wide design, on most layouts.
- 4 PERFORMANCE CHASSIS from AL-KO and Knott. AKS and ATC available.
- **5 INNOVATIVE WIND DIFFUSERS,** for more efficient towing.
- 6 WIDE ENTRANCE DOOR and double-glazed 'flat' tinted windows.
- 7 HIGHER VOLUME STORAGE and integrated handles.
- 8 INTEGRATED TENT PROFILE with optional LED silhouette light.