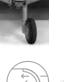

# **PERFORMANCE CHASSIS**

AL-KO and Knott chassis for secure and stable towing, both with stabiliser coupling and optional trailer control system. AL-KO on single axle and Knott on double-axle caravans.