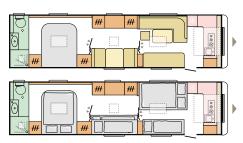

Featured Layout: **Alpina 663 PT** with exclusive compact panoramic door for indoor-outdoor living.

# ALPINA LAYOUTS