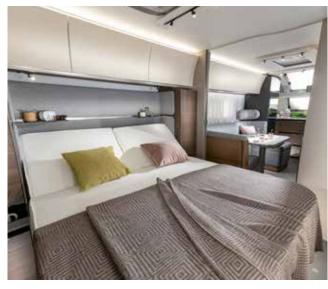

# **LIVING ROOM**

The large panoramic window means 'atrium-style' living, with natural light, controllable shading and ventilation, with easy-to-open spring hinges.

Living room beneath large panoramic window.

# **BEDROOM**

Bedroom designs, with all formats of bed, for a great night's sleep.

- Quality sprung beds in many formats.
- Luxury mattresses, with cold-foam for extra comfort.
- Controllable lighting, with intuitive light panel.
- Elegant storage solutions.