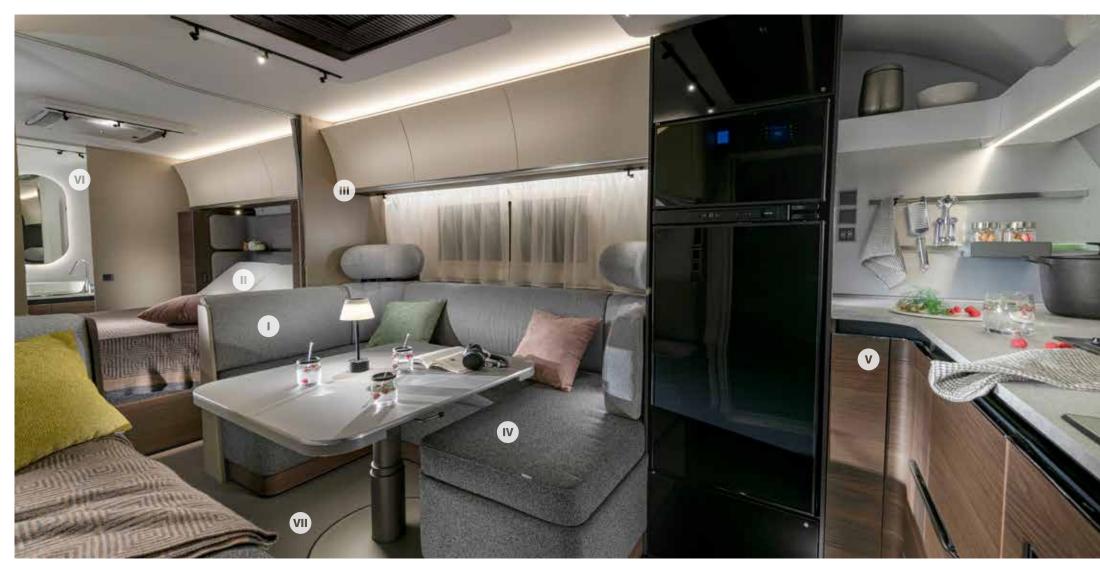

# Interior features

**I.** Home-style interior design for atrium-style living.

II. Comfortable bed solutions with quality sprung mattresses.

III. Adria Digital controller, sound system, Bluetooth® amplifier & USB ports.

**IV.** Contemporary living spaces with outstanding comfort.

**V.** Kitchen design with great style, storage and best appliances.

**VI.** Elegant bathroom design with Alde Tower for comfort.

**VII.** Adria Alde heating, integrated design, with no cold-spots.

# **CONTEMPORARY LIVING SPACES**

Everything is designed for the ultimate holiday living experience.