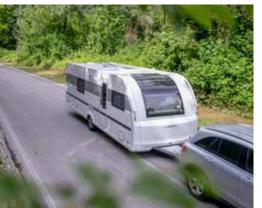

#### **INSPIRED DESIGN**

Inspired design for peak performance, practicality and comfort.

Exterior features

- **1 EXTERIOR DESIGN,** aerodynamic, for clean and elegant style.
- 2 REAR WALL DESIGN, with multi-functional full LED lights.
- 3 PANORAMIC WINDOW, in-line wide design, on most layouts.
- 4 PERFORMANCE CHASSIS from AL-KO and Knott. AKS and ATC available.
- **5 INNOVATIVE WIND DIFFUSERS,** for more efficient towing.
- 6 WIDE ENTRANCE DOOR and double-glazed 'flat' tinted windows.
- 7 HIGHER VOLUME STORAGE and integrated handles.
- 8 INTEGRATED TENT PROFILE with optional LED silhouette light.

# **AERODYNAMIC WIND DIFFUSERS**

This innovative feature, aids wind diffusion, look stylish and help towing efficiency.

**SIGNATURE FEATURES** 

Exclusive Alpina signature features for high-performance adventures.

# **PERFORMANCE CHASSIS**

AL-KO and Knott chassis for secure and stable towing, both with stabiliser coupling and optional trailer control system. AL-KO on single axle and Knott on double-axle caravans.

# **EXTERIOR GRAPHICS**

Automotive style graphics, with familiar Adria lines. premium finishes and chrome badges.

2