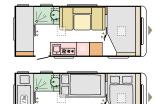

### ALTEA LAYOUTS

**492 LU**L 5530\* (mm)
W **2296**\* (mm)
5

\* in homologation proces