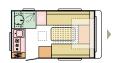

### ALTEA LAYOUTS

**492 LU**L 5530\* (mm)
W **2296**\* (mm)
5

\* in homologation proces