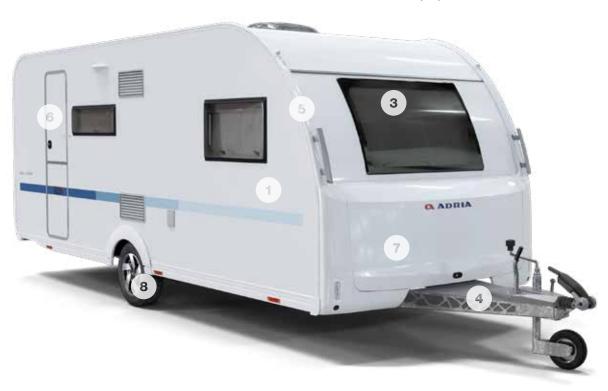

# Exterior features

- 1 EXTERIOR DESIGN. Smooth GRP body with clean lines.
- 2 REAR WALL DESIGN. With multifunctional LED lights.
- **3 FRONT WINDOW.** Wider design for more light.
- 4 AL-KO CHASSIS 1,500 or 1,700 kg Vario X chassis; 1,300 kg on standard.
- **5 INTEGRATED HANDLES** for easier handling.
- 6 LIGHTER WEIGHT BODY. Featuring Symalite®
- 7 HIGH VOLUME STORAGE. For gas bottle and more.
- 8 ALLOY WHEELS. For more style.