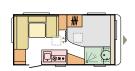

### ALTEA LAYOUTS

**492 LU**L 5530\* (mm)
W **2296**\* (mm)
5

\* in homologation proces