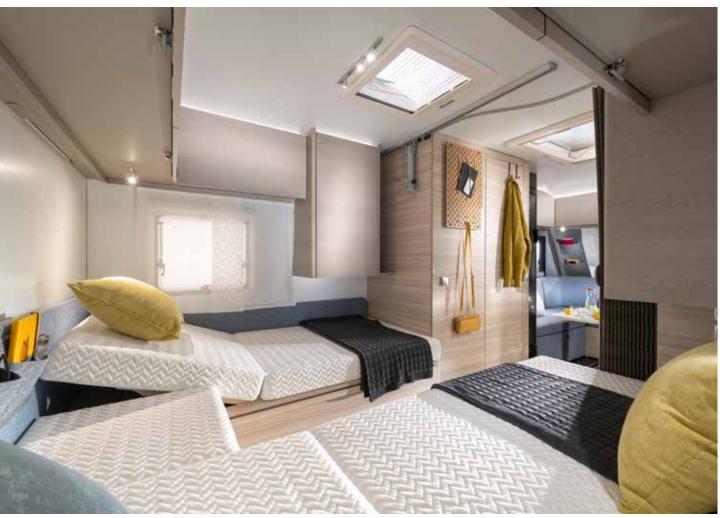

# **BEDROOM**

All bedroom formats for a great night's sleep.

- Easy-accessible beds.
- Evopore<sup>®</sup> mattress available.
  USB ports.
- Smart bunk bed solution (layout specific).
- Storage for personal things.

# STORAGE

including removable solutions.

More storage than you'd think possible. External gas bottle storage. Inside, large volume design cupboards.

Large wardrobe and multi-purpose kitchen and bathroom storage,