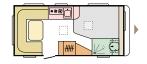

### ALTEA LAYOUTS

**492 LU**L 5530\* (mm)
W **2296**\* (mm)
5

\* in homologation proces