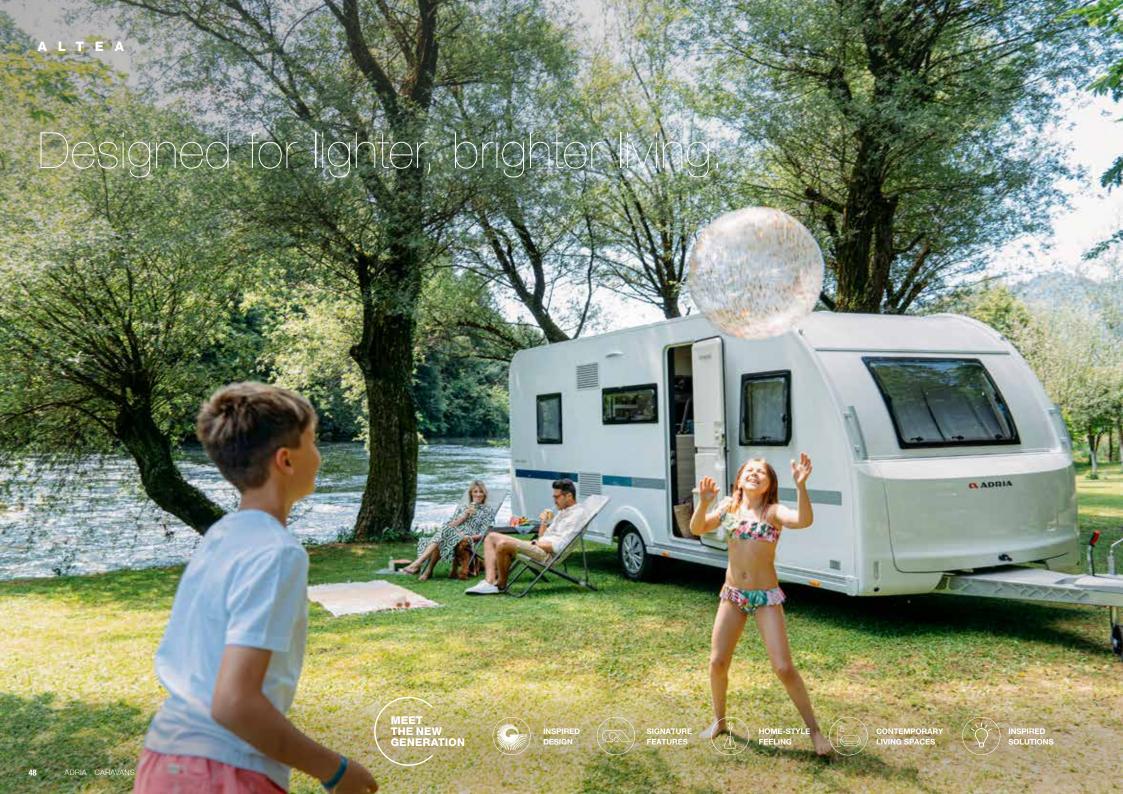

Altea, adopts the new generation exterior design and brings a fresh approach to contemporary home-style interiors, with easy comfort and practicality.

Designed for lighter, brighter living.

| 362 LH |  |
|--------|--|
| 402 PH |  |
| 432 PX |  |
| 472 PK |  |
| 472 PU |  |
| 492 LU |  |
| 502 UL |  |
| 542 PH |  |
| 542 PK |  |
| 552 PK |  |

#### **INSPIRED DESIGN**

New generation exterior design with integrated profile and large front storage compartment.

# **HOME-STYLE FEELING**

A feeling of home with elegant, practical and comfortable interiors.

Stylish and practical contemporary interior.

Lightweight and robust practical furniture.

Home-style dinette easy to convert to bed.