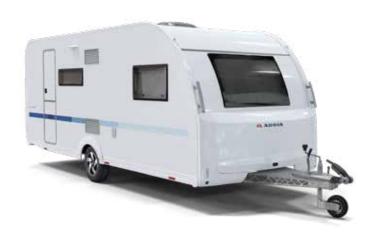

# Exterior features

- 1 EXTERIOR DESIGN. Smooth GRP body with clean lines.
- 2 REAR WALL DESIGN. With multifunctional LED lights.
- **3 FRONT WINDOW.** Wider design for more light.
- 4 AL-KO CHASSIS 1,500 or 1,700 kg Vario X chassis; 1,300 kg on standard.
- **5 INTEGRATED HANDLES** for easier handling.
- 6 LIGHTER WEIGHT BODY. Featuring Symalite®
- 7 HIGH VOLUME STORAGE. For gas bottle and more.
- 8 ALLOY WHEELS. For more style.