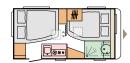

### ALTEA LAYOUTS

**492 LU**L 5530\* (mm)
W **2296**\* (mm)
5

\* in homologation proces