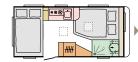

### ALTEA LAYOUTS

**492 LU**L 5530\* (mm)
W **2296**\* (mm)
5

\* in homologation proces