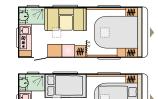

### ALTEA LAYOUTS

**492 LU**L 5530\* (mm)
W **2296**\* (mm)
5

\* in homologation proces