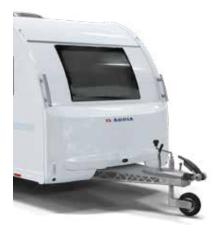

#### **INSPIRED DESIGN**

New generation exterior design with integrated profile and large front storage compartment.

# Exterior features

- 1 EXTERIOR DESIGN. Smooth GRP body with clean lines.
- 2 REAR WALL DESIGN. With multifunctional LED lights.
- **3 FRONT WINDOW.** Wider design for more light.
- 4 AL-KO CHASSIS 1,500 or 1,700 kg Vario X chassis; 1,300 kg on standard.
- **5 INTEGRATED HANDLES** for easier handling.
- 6 LIGHTER WEIGHT BODY. Featuring Symalite®
- 7 HIGH VOLUME STORAGE. For gas bottle and more.
- 8 ALLOY WHEELS. For more style.

# **PERFORMANCE CHASSIS**

AL-KO chassis, including Vario X for more agility on the road.

# **IN-LINE FRONT WINDOW**

Large front and kitchen windows brings more light.

# **REAR LIGHTS**

Modular rear lights for automotive style and functionality.

# **EXTERIOR GRAPHICS**

Stylish graphics, with familiar Adria lines.