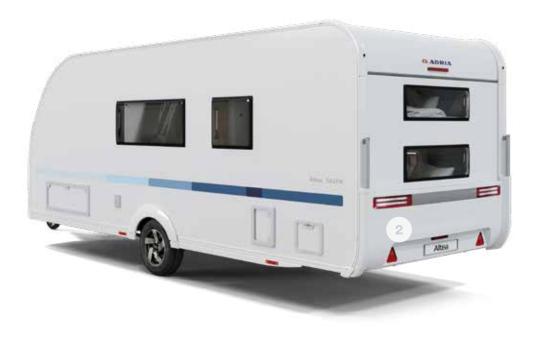

# Exterior features

- 1 EXTERIOR DESIGN. Smooth GRP body with clean lines.
- 2 REAR WALL DESIGN. With multifunctional LED lights.
- **3 FRONT WINDOW.** Wider design for more light.
- 4 AL-KO CHASSIS 1,500 or 1,700 kg Vario X chassis; 1,300 kg on standard.
- **5 INTEGRATED HANDLES** for easier handling.
- 6 LIGHTER WEIGHT BODY. Featuring Symalite®
- 7 HIGH VOLUME STORAGE. For gas bottle and more.
- 8 ALLOY WHEELS. For more style.

# **REAR LIGHTS**

Modular rear lights for automotive style and functionality.

# **EXTERIOR GRAPHICS**

Stylish graphics, with familiar Adria lines.