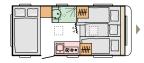

### ALTEA LAYOUTS

**492 LU**L 5530\* (mm)
W **2296**\* (mm)
5

\* in homologation proces