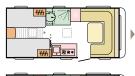

# **HOME-STYLE FEELING**

A feeling of home with elegant, practical and comfortable interiors.

Stylish and practical contemporary interior.

Lightweight and robust practical furniture.

Home-style dinette easy to convert to bed.

# LIVING ROOM

The large front window means plenty of natural light, inside.

Home-style light frame comfortable dinette.

Stylish soft wall material and felt storage.

Nice lighting ambiance.

Flexible dinette with easy bed set up.

# **KITCHEN**

The home-style design is inspired by the best home kitchens.

- Integrated sink and 3 burner stove.
- Smart cupboard design.
- High loading capacity drawers, anti-slip mats.
- Innovative storage solutions.
- High quality appliances.