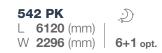

### ALTEA LAYOUTS

**492 LU**L 5530\* (mm)
W **2296**\* (mm)
5

\* in homologation proces