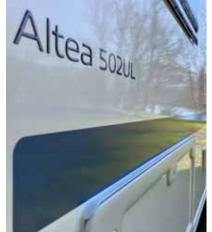

# **EXTERIOR GRAPHICS**

Stylish graphics, with familiar Adria lines.

### ALTEA LAYOUTS

**492 LU**L 5530\* (mm)
W **2296**\* (mm)
5

\* in homologation proces