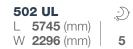

### ALTEA LAYOUTS

**492 LU**L 5530\* (mm)
W **2296**\* (mm)
5

\* in homologation proces