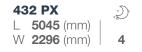

### ALTEA LAYOUTS

**492 LU**L 5530\* (mm)
W **2296**\* (mm)
5

\* in homologation proces