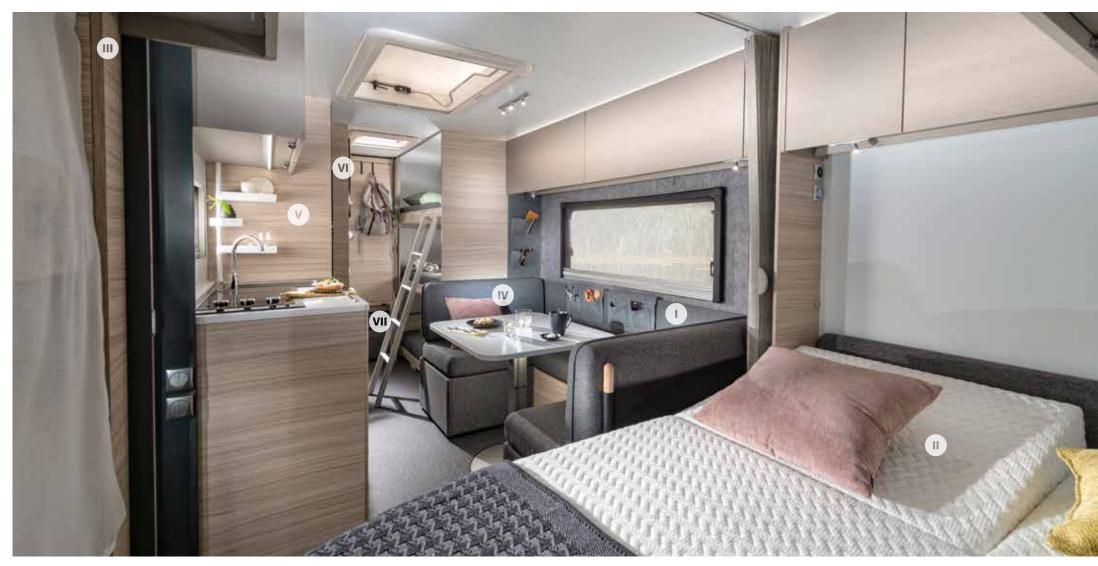

# Interior features

I. Home-style interior design for easy living.

II. Choice of comfortable bed formats, including bunk-beds.

III. Adria control panel & USB ports.

**IV.** Contemporary living spaces with easy comfort.

**V.** Kitchen design with great storage and best appliances.

**VI.** Ergo bathroom design with innovative optional storage solutions.

VII. Truma heating, plus optional electrical floor heating.