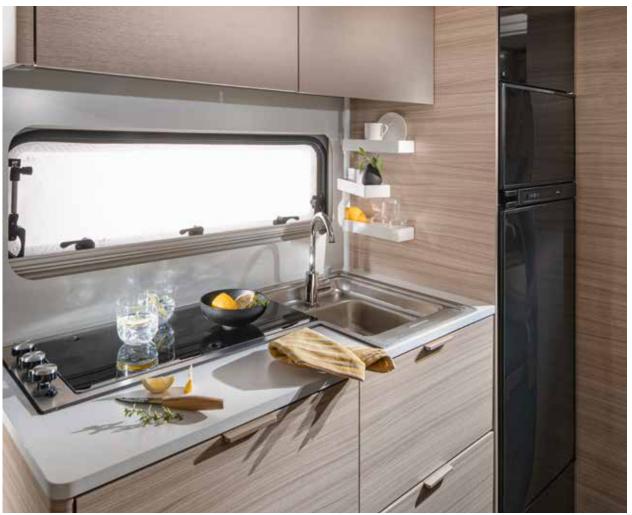

# **KITCHEN**

The home-style design is inspired by the best home kitchens.

- Integrated sink and 3 burner stove.
- Smart cupboard design.
- High loading capacity drawers, anti-slip mats.
- Innovative storage solutions.
- High quality appliances.