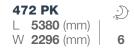

### ALTEA LAYOUTS

**492 LU**L 5530\* (mm)
W **2296**\* (mm)
5

\* in homologation proces