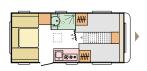

### ALTEA LAYOUTS

**492 LU**L 5530\* (mm)
W **2296**\* (mm)
5

\* in homologation proces