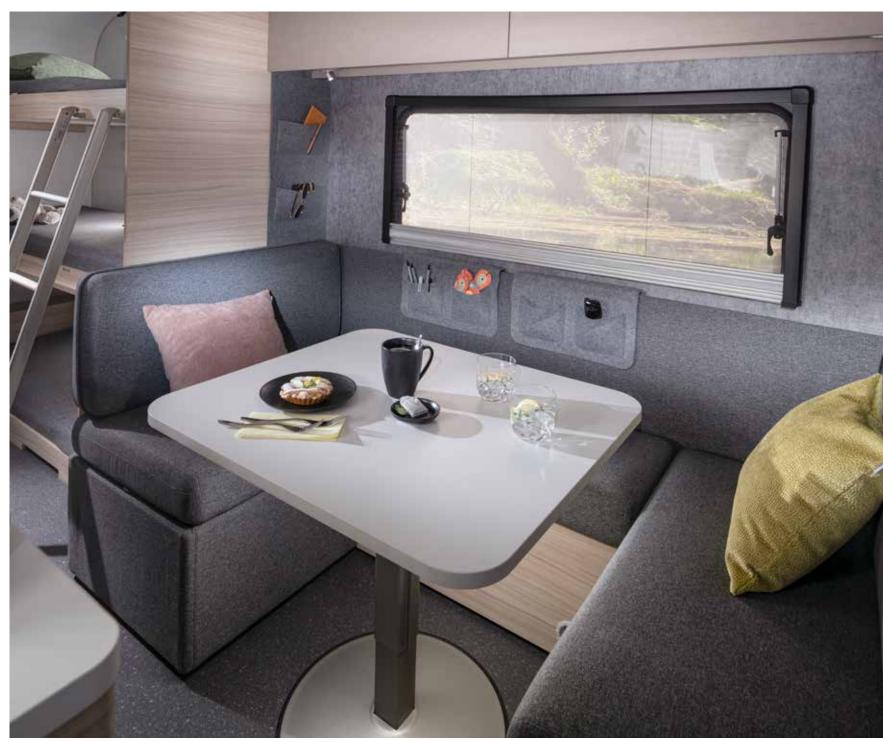

# LIVING ROOM

The large front window means plenty of natural light, inside.

Home-style light frame comfortable dinette.

Stylish soft wall material and felt storage.

Nice lighting ambiance.

Flexible dinette with easy bed set up.