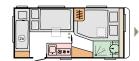

# LIVING ROOM

The large front window means plenty of natural light, inside.

Home-style light frame comfortable dinette.

Stylish soft wall material and felt storage.

Nice lighting ambiance.

Flexible dinette with easy bed set up.