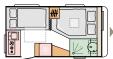

### ALTEA LAYOUTS

**492 LU**L 5530\* (mm)
W **2296**\* (mm)
5

\* in homologation proces