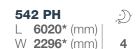

### ALTEA LAYOUTS

**492 LU**L 5530\* (mm)
W **2296**\* (mm)
5

\* in homologation proces