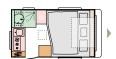

### ALTEA LAYOUTS

**492 LU**L 5530\* (mm)
W **2296**\* (mm)
5

\* in homologation proces