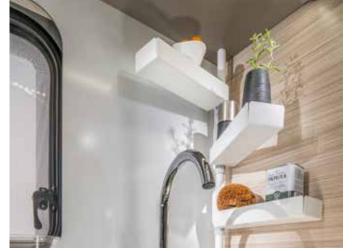

### **BATHROOM**

Our Ergo bathroom with space, lighting and storage.

- Practical fold-away sink.
- Efficient draining and serviceability.
- Storage for personal things.
- Controllable lighting.

A choice of layouts designed for the way you want to live.

# STORAGE

including removable solutions.

More storage than you'd think possible. External gas bottle storage. Inside, large volume design cupboards.

Large wardrobe and multi-purpose kitchen and bathroom storage,