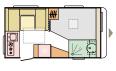

### ALTEA LAYOUTS

**492 LU**L 5530\* (mm)
W **2296**\* (mm)
5

\* in homologation proces