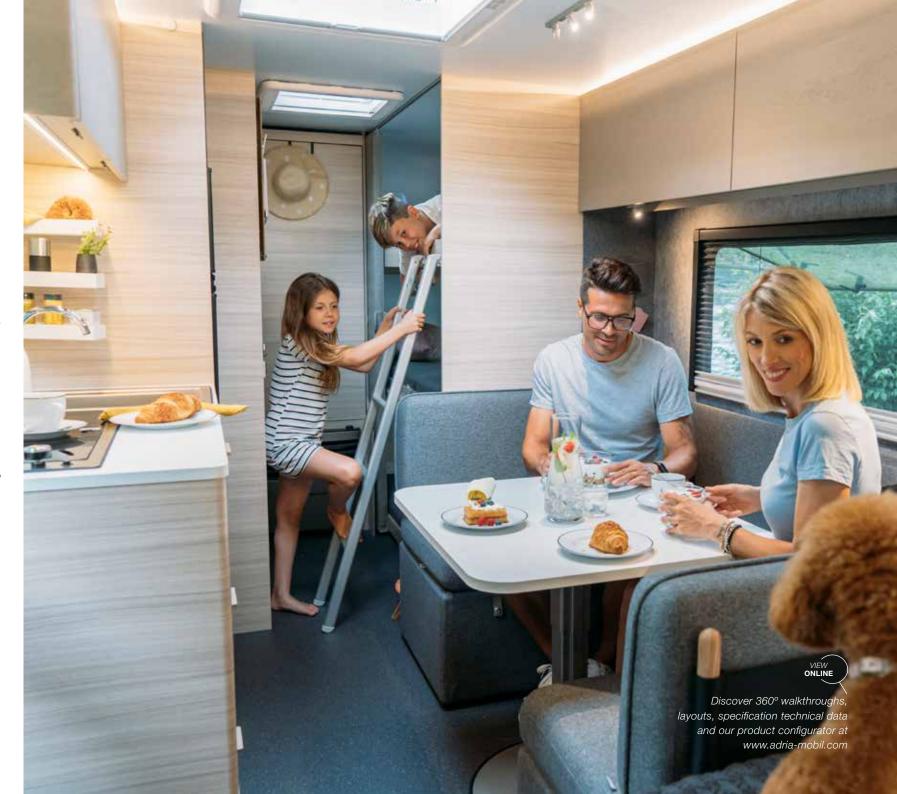

# **HOME-STYLE FEELING**

A feeling of home with elegant, practical and comfortable interiors.

Stylish and practical contemporary interior.

Lightweight and robust practical furniture.

Home-style dinette easy to convert to bed.

# Interior features

I. Home-style interior design for easy living.

II. Choice of comfortable bed formats, including bunk-beds.

III. Adria control panel & USB ports.

**IV.** Contemporary living spaces with easy comfort.

# LIVING ROOM

The large front window means plenty of natural light, inside.

Home-style light frame comfortable dinette.

Stylish soft wall material and felt storage.

Nice lighting ambiance.

Flexible dinette with easy bed set up.

# **KITCHEN**

The home-style design is inspired by the best home kitchens.

- Integrated sink and 3 burner stove.
- Smart cupboard design.
- High loading capacity drawers, anti-slip mats.
- Innovative storage solutions.
- High quality appliances.