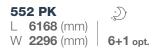

### ALTEA LAYOUTS

**492 LU**L 5530\* (mm)
W **2296**\* (mm)
5

\* in homologation proces