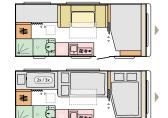

### ALTEA LAYOUTS

**492 LU**L 5530\* (mm)
W **2296**\* (mm)
5

\* in homologation proces