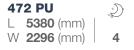

### ALTEA LAYOUTS

**492 LU**L 5530\* (mm)
W **2296**\* (mm)
5

\* in homologation proces