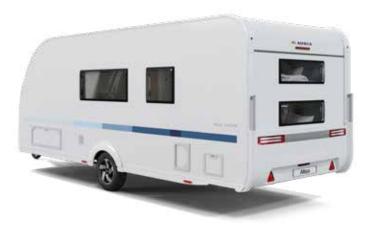

# Exterior features

- 1 EXTERIOR DESIGN. Smooth GRP body with clean lines.
- 2 REAR WALL DESIGN. With multifunctional LED lights.
- **3 FRONT WINDOW.** Wider design for more light.
- 4 AL-KO CHASSIS 1,500 or 1,700 kg Vario X chassis; 1,300 kg on standard.
- **5 INTEGRATED HANDLES** for easier handling.
- 6 LIGHTER WEIGHT BODY. Featuring Symalite®
- 7 HIGH VOLUME STORAGE. For gas bottle and more.
- 8 ALLOY WHEELS. For more style.

# **REAR LIGHTS**

Modular rear lights for automotive style and functionality.

# **EXTERIOR GRAPHICS**

Stylish graphics, with familiar Adria lines.