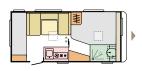

# **KITCHEN**

The home-style design is inspired by the best home kitchens.

- Integrated sink and 3 burner stove.
- Smart cupboard design.
- High loading capacity drawers, anti-slip mats.
- Innovative storage solutions.
- High quality appliances.