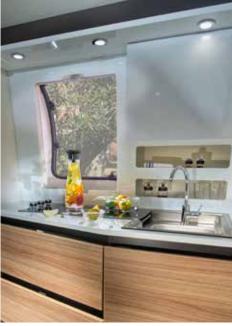

# Interior features

I. Flexible living spaces with elegant interiors.

II. Comfortable sleeping in a choice of bed formats.

III. Truma heating, with optional electrical floor heating.

**IV.** Smart kitchen with the best appliances.

- Smart kitchen with 3 burners and best appliances.
- Ergo bathroom with toilet, shower and foldaway sink.
- Controllable lighting for different ambiance.
- Loudspeakers, Bluetooth® amplifier, USB ports.
- Integrated external storage solution.