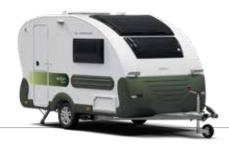

# Exterior features

The Action is a much loved, iconic caravan, a true original which delivers on space, features and comfort.

- 1 Iconic exterior shape and integrated body with choice features.
  - 2 GFK polyester of colour body mouldings.
- **3** Adaptation for bicycle rack for rear wall (optional).
- 4 Panoramic window on all layouts.
- **5** AL-KO chassis and AKS on all models.
- AL-KO
- **6** Features new exterior graphics.
- **7** Model 391PH with optional exterior Smart grill.
- **ACTION SPORT 391 LH**

# **KEY** options

- Different colour body mouldings.
- · Additional electrical floor heating.
- Adaptation for bicycle rack (rear wall).
- Slide-out external smart grill on 391 PH.