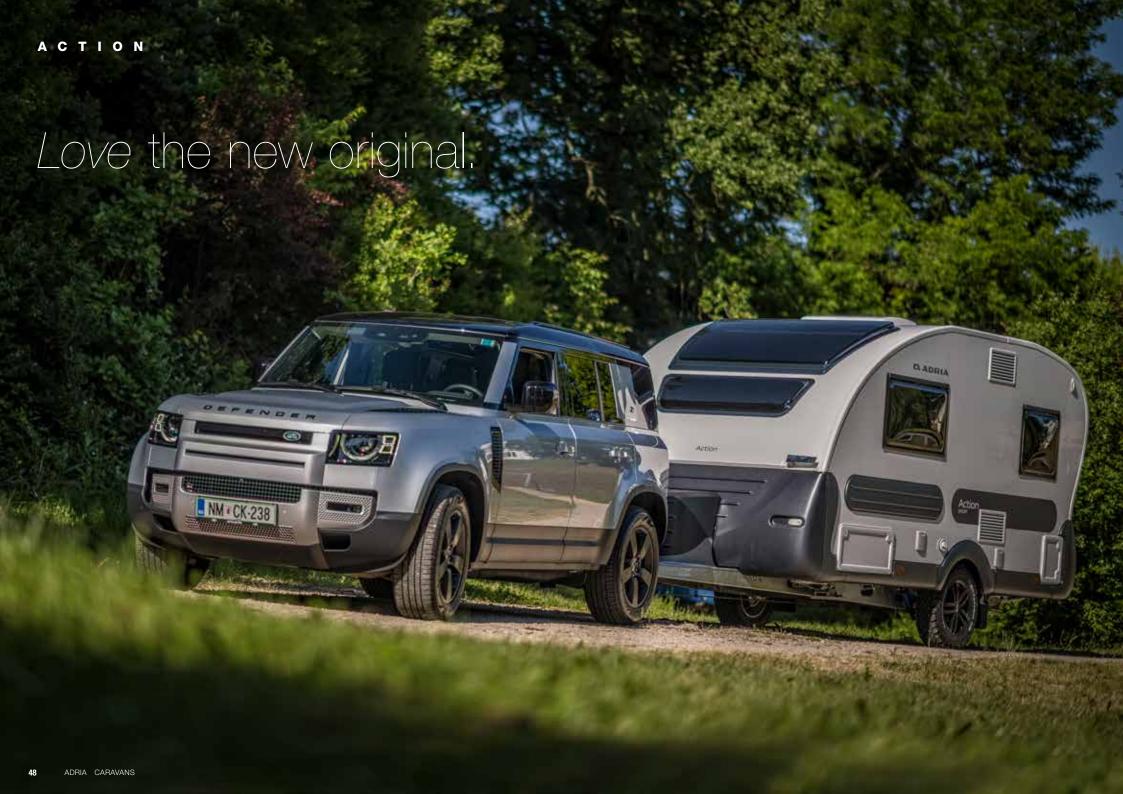

# ACTION

Action, the original iconic, light-weight and stylish caravan for active holidays, in three sporty colours.

A caravan which always puts a smile on your face and delivers on space, features and comfort.

# Exterior features

The Action is a much loved, iconic caravan, a true original which delivers on space, features and comfort.

- 1 Iconic exterior shape and integrated body with choice features.
  - 2 GFK polyester of colour body mouldings.
- **3** Adaptation for bicycle rack for rear wall (optional).
- 4 Panoramic window on all layouts.
- **5** AL-KO chassis and AKS on all models.
- AL-KO
- **6** Features new exterior graphics.
- **7** Model 391PH with optional exterior Smart grill.
- **ACTION SPORT 391 LH**

model features brushed aluminium graphics, higher AL-KO chassis, "big foot" upgraded support legs, extra durable 16" tyres for that semi-off road look.