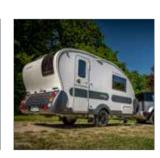

# ACTION

Action, the original iconic, light-weight and stylish caravan for active holidays, in three sporty colours.

A caravan which always puts a smile on your face and delivers on space, features and comfort.

# Exterior features

The Action is a much loved, iconic caravan, a true original which delivers on space, features and comfort.

- 1 Iconic exterior shape and integrated body with choice features.
  - 2 GFK polyester of colour body mouldings.
- **3** Adaptation for bicycle rack for rear wall (optional).
- 4 Panoramic window on all layouts.
- **5** AL-KO chassis and AKS on all models.
- AL-KO
- **6** Features new exterior graphics.
- **7** Model 391PH with optional exterior Smart grill.
- **ACTION SPORT 391 LH**