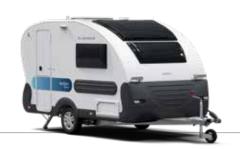

# Exterior features

The Action is a much loved, iconic caravan, a true original which delivers on space, features and comfort.

- 1 Iconic exterior shape and integrated body with choice features.
  - 2 GFK polyester of colour body mouldings.
- **3** Adaptation for bicycle rack for rear wall (optional).
- 4 Panoramic window on all layouts.
- **5** AL-KO chassis and AKS on all models.
- AL-KO
- **6** Features new exterior graphics.
- **7** Model 391PH with optional exterior Smart grill.
- **ACTION SPORT 391 LH**

# **KEY** options

- Different colour body mouldings.
- · Additional electrical floor heating.
- Adaptation for bicycle rack (rear wall).
- Slide-out external smart grill on 391 PH.