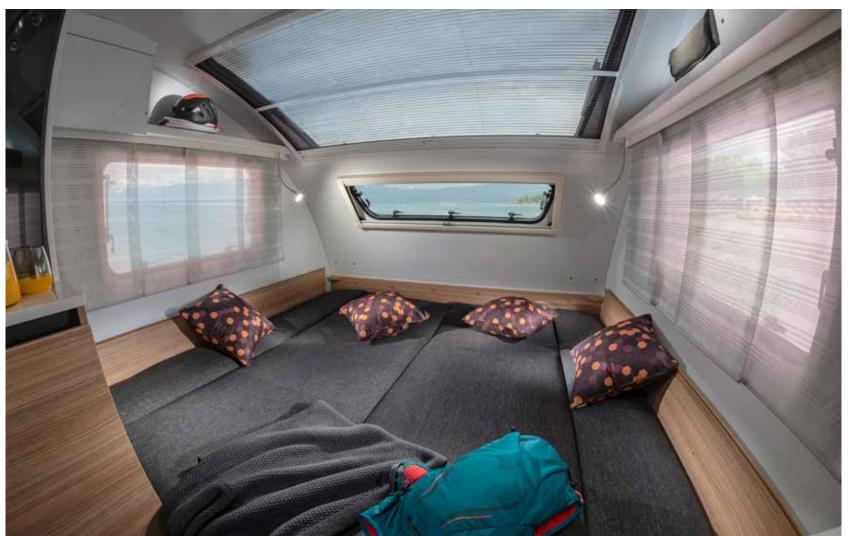

# Interior features

I. Flexible living spaces with elegant interiors.

II. Comfortable sleeping in a choice of bed formats.

III. Truma heating, with optional electrical floor heating.

**IV.** Smart kitchen with the best appliances.

V. Ergo bathroom, foldaway sink, improved water installations.

**VI.** Loudspeakers, Bluetooth® amplifier, USB ports.

VII. Comfortable seating.

Action is a much-loved caravan. Compact in size with highly flexible living spaces. A truly original caravan packed with smart features.