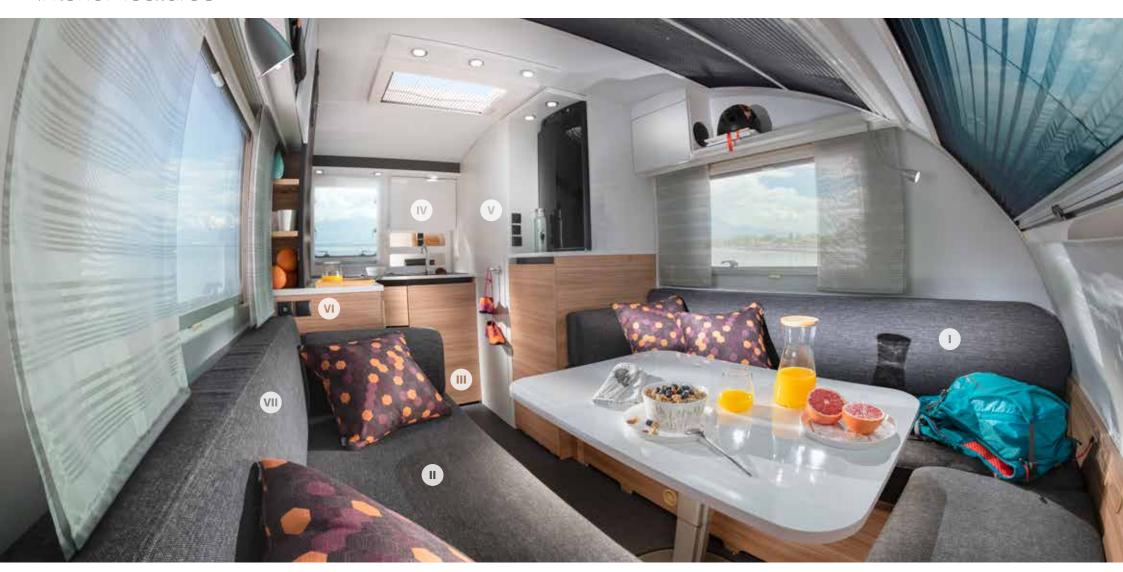

# Interior features

I. Flexible living spaces with elegant interiors.

II. Comfortable sleeping in a choice of bed formats.

III. Truma heating, with optional electrical floor heating.

**IV.** Smart kitchen with the best appliances.

V. Ergo bathroom, foldaway sink, improved water installations.

**VI.** Loudspeakers, Bluetooth® amplifier, USB ports.

VII. Comfortable seating.

Action is a much-loved caravan. Compact in size with highly flexible living spaces. A truly original caravan packed with smart features.