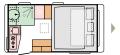

## ACTION LAYOUTS

361 LH L 4010 (mm) | W 2196 (mm) | 3

391 LH

L **4310** (mm) W **2196** (mm)

391 PD

L 4460 (mm) | W 2196 (mm) | 2

L 4310 (mm) | W 2196 (mm) | 4