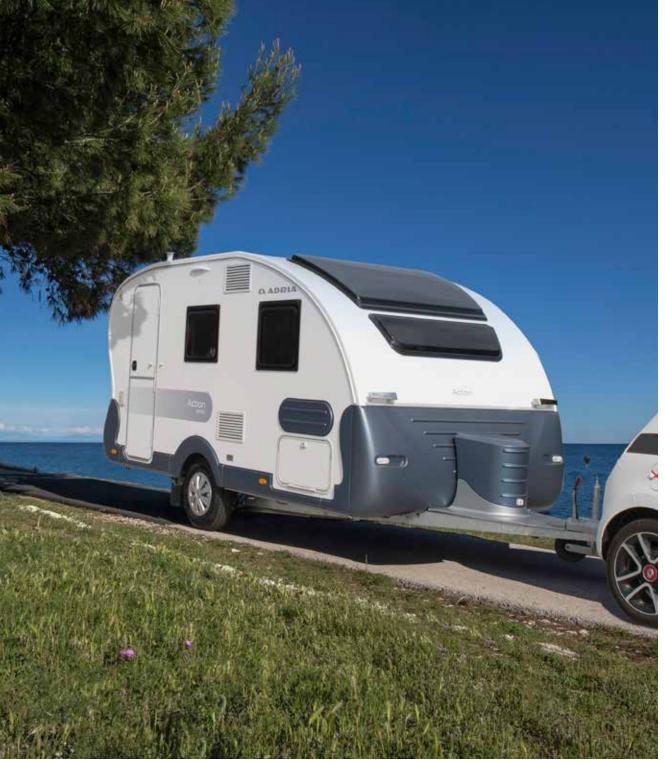

# Exterior features

The Action is a much loved, iconic caravan, a true original which delivers on space, features and comfort.

- 1 Iconic exterior shape and integrated body with choice features.
  - 2 GFK polyester of colour body mouldings.
- **3** Adaptation for bicycle rack for rear wall (optional).
- 4 Panoramic window on all layouts.
- **5** AL-KO chassis and AKS on all models.
- AL-KO
- **6** Features new exterior graphics.
- **7** Model 391PH with optional exterior Smart grill.
- **ACTION SPORT 391 LH**

model features brushed aluminium graphics, higher AL-KO chassis, "big foot" upgraded support legs, extra durable 16" tyres for that semi-off road look.