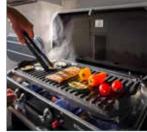

# Exterior features

The Action is a much loved, iconic caravan, a true original which delivers on space, features and comfort.

- 1 Iconic exterior shape and integrated body with choice features.
  - 2 GFK polyester of colour body mouldings.
- **3** Adaptation for bicycle rack for rear wall (optional).
- 4 Panoramic window on all layouts.
- **5** AL-KO chassis and AKS on all models.
- AL-KO
- **6** Features new exterior graphics.
- **7** Model 391PH with optional exterior Smart grill.
- **ACTION SPORT 391 LH**

# **KEY** options

- Different colour body mouldings.
- · Additional electrical floor heating.
- Adaptation for bicycle rack (rear wall).
- Slide-out external smart grill on 391 PH.