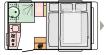

## ACTION LAYOUTS

361 LH L 4010 (mm) | W 2196 (mm) | 3

391 LH

L **4310** (mm) W **2196** (mm)

391 PD

L 4460 (mm) | W 2196 (mm) | 2

L 4310 (mm) | W 2196 (mm) | 4