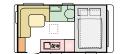

## ACTION LAYOUTS

361 LH L 4010 (mm) | W 2196 (mm) | 3

391 LH

L **4310** (mm) W **2196** (mm)

391 PD

L 4460 (mm) | W 2196 (mm) | 2

L 4310 (mm) | W 2196 (mm) | 4