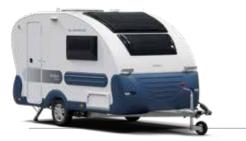

# ACTION

Action, the original iconic, light-weight and stylish caravan for active holidays, in three sporty colours.

A caravan which always puts a smile on your face and delivers on space, features and comfort.

Contemporary interior with smart kitchen, ergo bathroom and comfortable sleeping.

You'll love the new original.

ACTION

ACTION SPORT (391 LH)

| 361 | LH |
|-----|----|
| 391 | LH |
| 391 | PD |
| 391 | PH |

# Exterior features

The Action is a much loved, iconic caravan, a true original which delivers on space, features and comfort.

- 1 Iconic exterior shape and integrated body with choice features.
  - 2 GFK polyester of colour body mouldings.
- **3** Adaptation for bicycle rack for rear wall (optional).
- 4 Panoramic window on all layouts.
- **5** AL-KO chassis and AKS on all models.
- AL-KO
- **6** Features new exterior graphics.
- **7** Model 391PH with optional exterior Smart grill.
- **ACTION SPORT 391 LH**