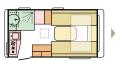

## ACTION LAYOUTS

361 LH L 4010 (mm) | W 2196 (mm) | 3

391 LH

L **4310** (mm) W **2196** (mm)

391 PD

L 4460 (mm) | W 2196 (mm) | 2

L 4310 (mm) | W 2196 (mm) | 4