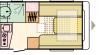

## ACTION LAYOUTS

361 LH L 4010 (mm) | W 2196 (mm) | 3

391 LH

L **4310** (mm) W **2196** (mm)

391 PD

L 4460 (mm) | W 2196 (mm) | 2

L 4310 (mm) | W 2196 (mm) | 4