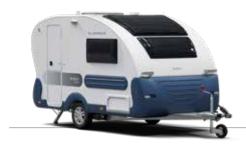

# Exterior features

The Action is a much loved, iconic caravan, a true original which delivers on space, features and comfort.

- 1 Iconic exterior shape and integrated body with choice features.
  - 2 GFK polyester of colour body mouldings.
- **3** Adaptation for bicycle rack for rear wall (optional).
- 4 Panoramic window on all layouts.
- **5** AL-KO chassis and AKS on all models.
- AL-KO
- **6** Features new exterior graphics.
- **7** Model 391PH with optional exterior Smart grill.
- **ACTION SPORT 391 LH**

# **KEY** options

- Different colour body mouldings.
- · Additional electrical floor heating.
- Adaptation for bicycle rack (rear wall).
- Slide-out external smart grill on 391 PH.