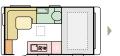

## ACTION LAYOUTS

361 LH L 4010 (mm) | W 2196 (mm) | 3

391 LH

L **4310** (mm) W **2196** (mm)

391 PD

L 4460 (mm) | W 2196 (mm) | 2

L 4310 (mm) | W 2196 (mm) | 4