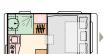

## ACTION LAYOUTS

361 LH L 4010 (mm) | W 2196 (mm) | 3

391 LH

L **4310** (mm) W **2196** (mm)

391 PD

L 4460 (mm) | W 2196 (mm) | 2

L 4310 (mm) | W 2196 (mm) | 4