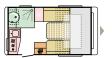

## ACTION LAYOUTS

361 LH L 4010 (mm) | W 2196 (mm) | 3

391 LH

L **4310** (mm) W **2196** (mm)

391 PD

L 4460 (mm) | W 2196 (mm) | 2

L 4310 (mm) | W 2196 (mm) | 4