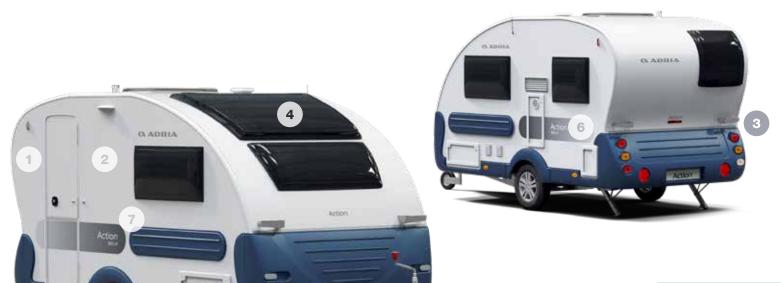

# Exterior features

The Action is a much loved, iconic caravan, a true original which delivers on space, features and comfort.

- 1 Iconic exterior shape and integrated body with choice features.
  - 2 GFK polyester of colour body mouldings.
- **3** Adaptation for bicycle rack for rear wall (optional).
- 4 Panoramic window on all layouts.
- **5** AL-KO chassis and AKS on all models.
- AL-KO
- **6** Features new exterior graphics.
- **7** Model 391PH with optional exterior Smart grill.
- **ACTION SPORT 391 LH**

model features brushed aluminium graphics, higher AL-KO chassis, "big foot" upgraded support legs, extra durable 16" tyres for that semi-off road look.