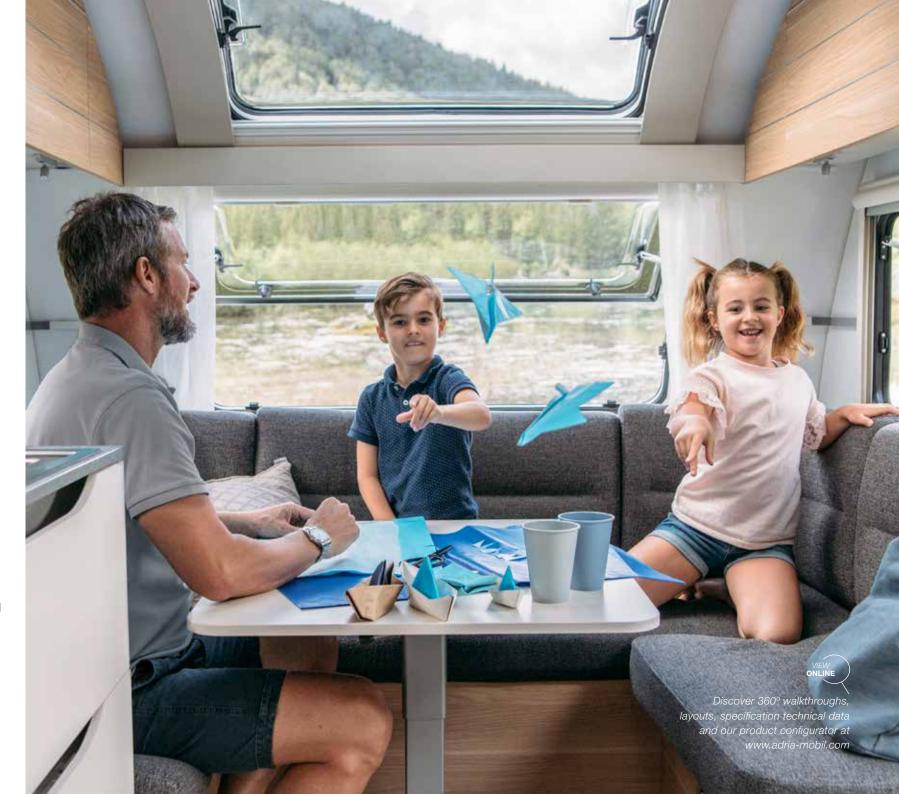

# **CONTEMPORARY LIVING SPACES**

Everything is designed around the way you want to live.

# **LIVING ROOM**

The large panoramic window means 'atrium-style' living, with natural light, controllable shading and ventilation.

Living room beneath large panoramic window.

Dinette with comfortable seating.

Easy additional bed set up.

A durable, light weight put away table.

Head rests for extra comfort.