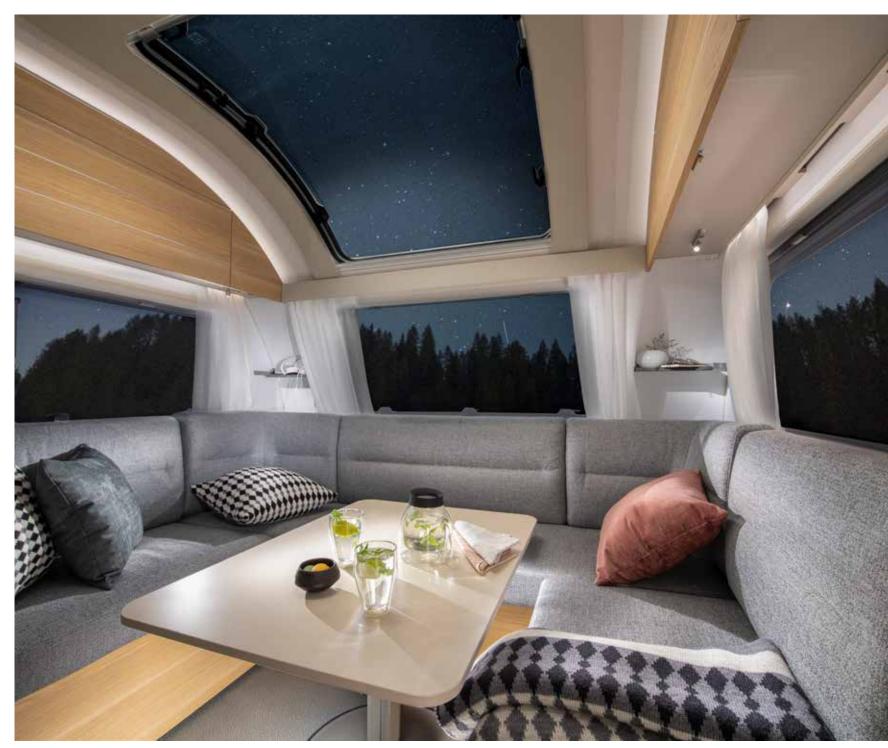

# **LIVING ROOM**

The large panoramic window means 'atrium-style' living, with natural light, controllable shading and ventilation.

Living room beneath large panoramic window.

Dinette with comfortable seating.

Easy additional bed set up.

A durable, light weight put away table.

Head rests for extra comfort.