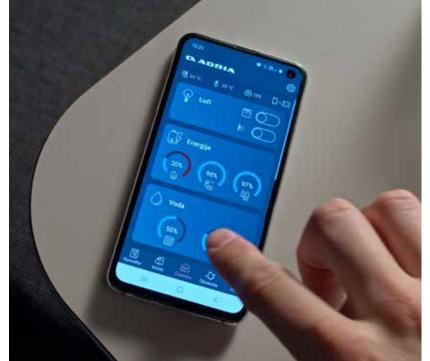

Adria MACH smart control mobile app.

# **ADRIA MACH**

MACH smart control application pre-installation as standard. MACH and MACH Plus available as option.

#### **MULTIMEDIA**

Enjoy more connected living, with new digital control panel and a range of multimedia solutions including high-quality sound system with hidden speakers, Bluetooth® amplifier, TV point and holder, and multiple USB ports.