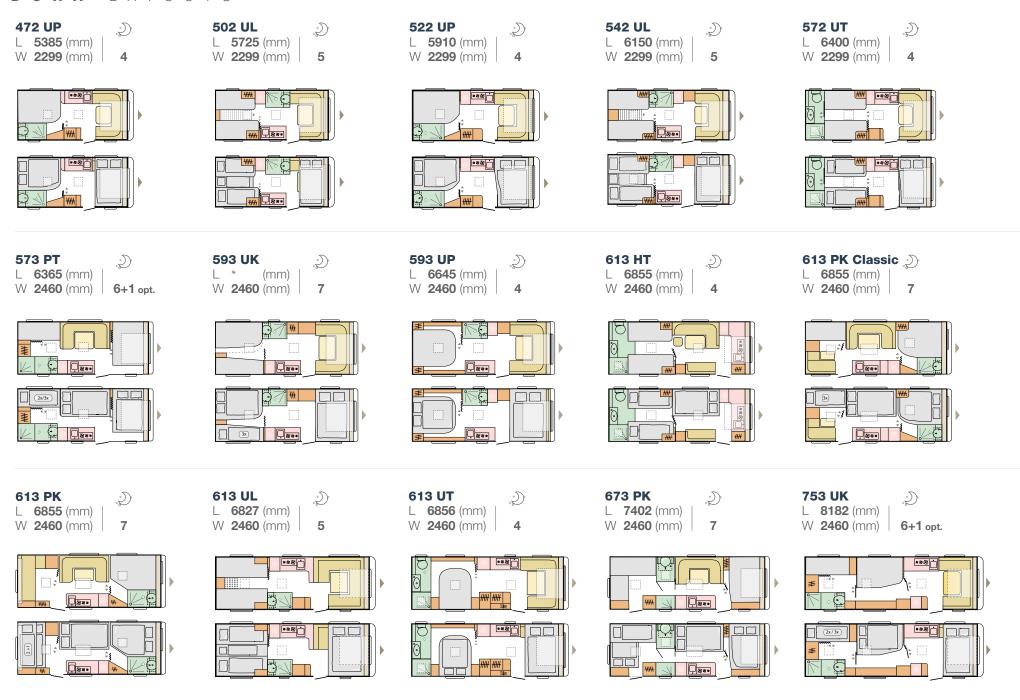

#### ADORA LAYOUTS

NUMBER OF BERTHS

L = LENGTH W = WIDTH

KITCHEN TABLE SEATING AREA WARDROBE BERTHS BATHROOM FLOOR

\* in homologation proces

Designed around you.

472 UP

502 UL

522 UP

542 UL

572 UT

573 PT

593 UK

593 UP

613 HT

613 PK Classic

613 PK

613 UL

613 UT

673 PK

753 UK