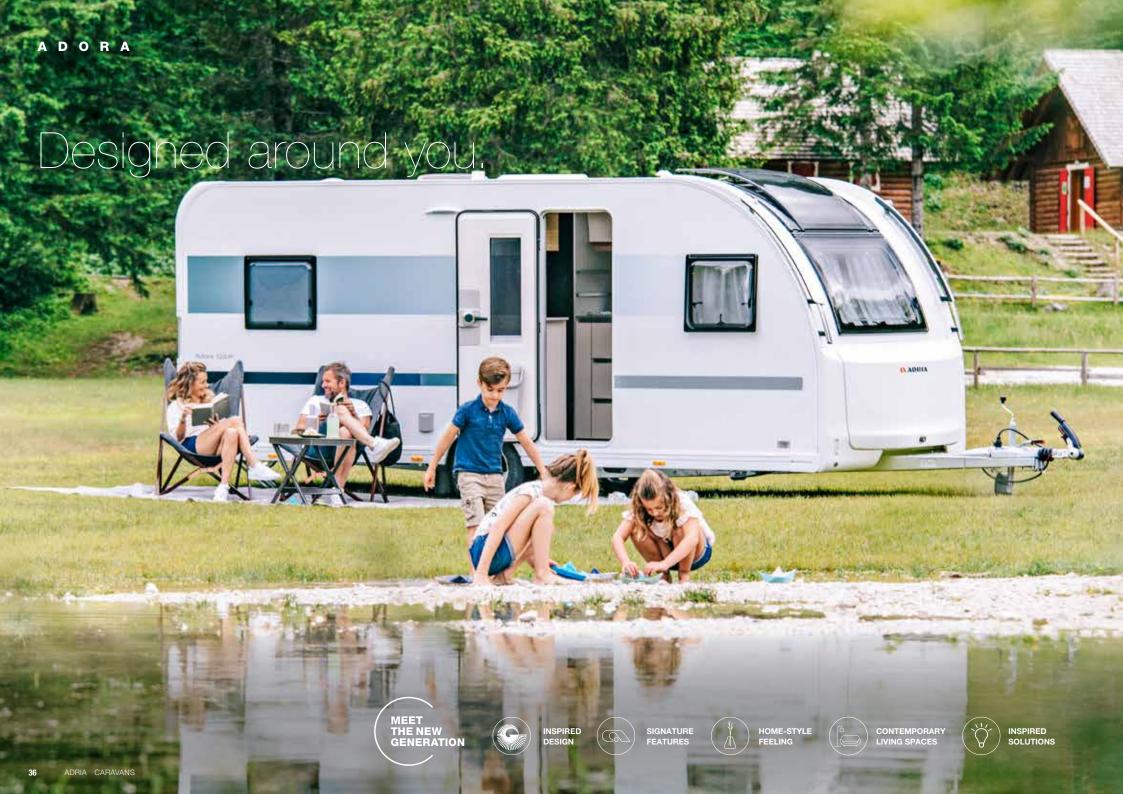

# ADORA

The award-winning, new generation Adora, our best-selling caravan. Aerodynamic caravans, with distinctive Adria silhouette, extra-large in-line panoramic window and smart storage. Feel inspired and at home in the elegant and contemporary living spaces.

Designed around you.

472 UP

502 UL

522 UP

542 UL

572 UT

573 PT

593 UK

#### **INSPIRED DESIGN**

Inspired aerodynamic, clean design exterior and contemporary interiors.

# Exterior features

- **1 EXTERIOR DESIGN,** aerodynamic, for clean and elegant style.
- 2 REAR WALL DESIGN, with multi-functional full LED lights.
- 3 PANORAMIC WINDOW, in-line wide design, on most layouts.
- ${\bf 4}$  PERFORMANCE CHASSIS FROM AL-KO with AKS stabiliser.
- 5 INNOVATIVE WIND DIFFUSERS, for more efficient towing.
- **6 WIDE ENTRANCE DOOR** and double-glazed 'flat' tinted windows.
- **7 HIGHER VOLUME STORAGE,** tent profile and integrated handles.
- **8 ALLOY WHEELS** and Continental tyres.

European Innovation Award winner for exterior design.

### **IN-LINE PANORAMIC WINDOW**

Our in-line design brings light and the feeling of space for 'atrium-style living'. Includes integrated shading and ventilation features.

#### **LED LIGHTS**

Full LED multifunctional rear lights for automotive style and functionality.

# **AERODYNAMIC WIND DIFFUSERS**

This innovative feature, aids wind diffusion, look stylish and help towing efficiency.

**EXTERIOR** 

**GRAPHICS** 

Automotive style graphics,

with familiar Adria lines.

Features Adria MACH smart control mobile application.