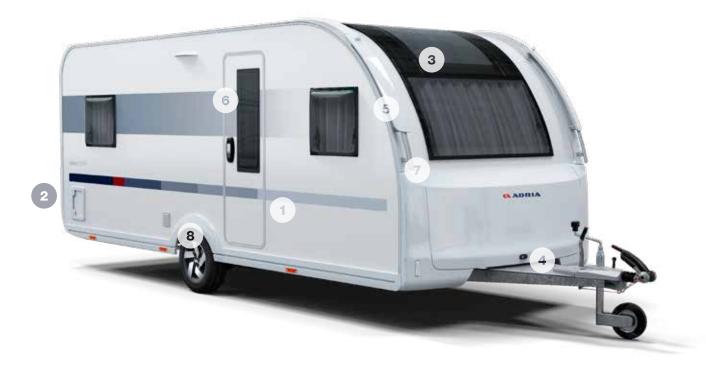

# Exterior features

- **1 EXTERIOR DESIGN,** aerodynamic, for clean and elegant style.
- 2 REAR WALL DESIGN, with multi-functional full LED lights.
- 3 PANORAMIC WINDOW, in-line wide design, on most layouts.
- ${\bf 4}$  PERFORMANCE CHASSIS FROM AL-KO with AKS stabiliser.
- 5 INNOVATIVE WIND DIFFUSERS, for more efficient towing.
- **6 WIDE ENTRANCE DOOR** and double-glazed 'flat' tinted windows.
- **7 HIGHER VOLUME STORAGE,** tent profile and integrated handles.
- **8 ALLOY WHEELS** and Continental tyres.