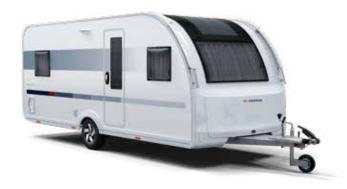

# Exterior features

- **1 EXTERIOR DESIGN,** aerodynamic, for clean and elegant style.
- 2 REAR WALL DESIGN, with multi-functional full LED lights.
- 3 PANORAMIC WINDOW, in-line wide design, on most layouts.
- ${\bf 4}$  PERFORMANCE CHASSIS FROM AL-KO with AKS stabiliser.
- 5 INNOVATIVE WIND DIFFUSERS, for more efficient towing.
- **6 WIDE ENTRANCE DOOR** and double-glazed 'flat' tinted windows.
- **7 HIGHER VOLUME STORAGE,** tent profile and integrated handles.
- **8 ALLOY WHEELS** and Continental tyres.

European Innovation Award winner for exterior design.

### **IN-LINE PANORAMIC WINDOW**

Our in-line design brings light and the feeling of space for 'atrium-style living'. Includes integrated shading and ventilation features.