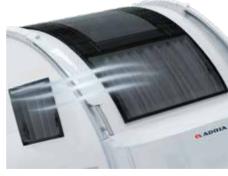

### **IN-LINE PANORAMIC WINDOW**

Our in-line design brings light and the feeling of space for 'atrium-style living'. Includes integrated shading and ventilation features.

# **LIVING ROOM**

The large panoramic window means 'atrium-style' living, with natural light, controllable shading and ventilation.

Living room beneath large panoramic window.

Dinette with comfortable seating.