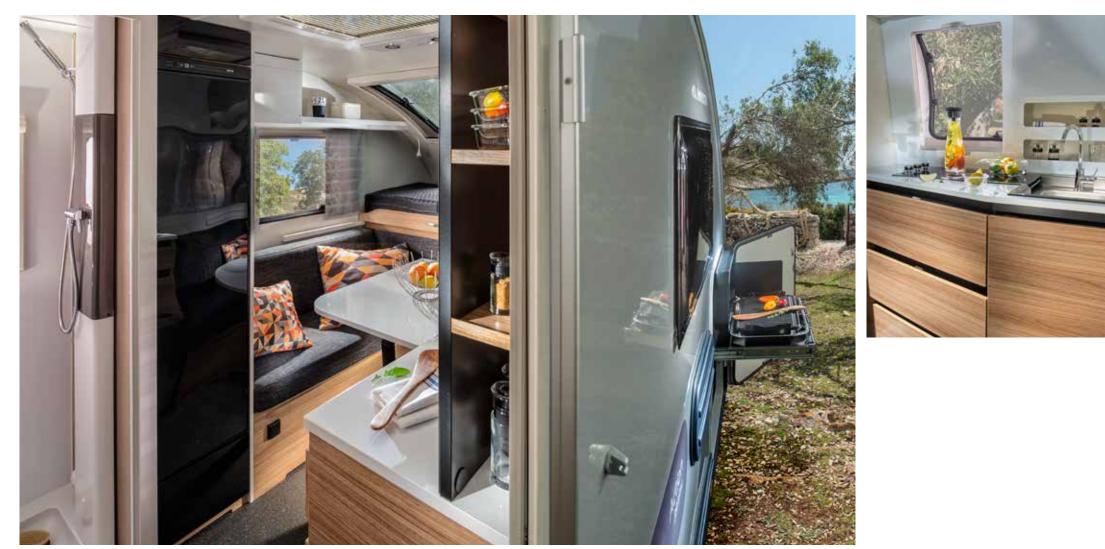

## Interior features

I. Flexible living spaces with elegant interiors.

II. Comfortable sleeping accommodation.

III. Truma heating, with optional electrical floor heating.

**IV.** Adria Smart kitchen with the best appliances.

V. Adria Ergo bathroom V with foldaway sink.

VI. Multiple USB ports.

VII. Loudspeakers with available Bluetooth® amplifier.

Action is a much-loved caravan. Compact in size with highly flexible living spaces. A truly original caravan packed with smart features.