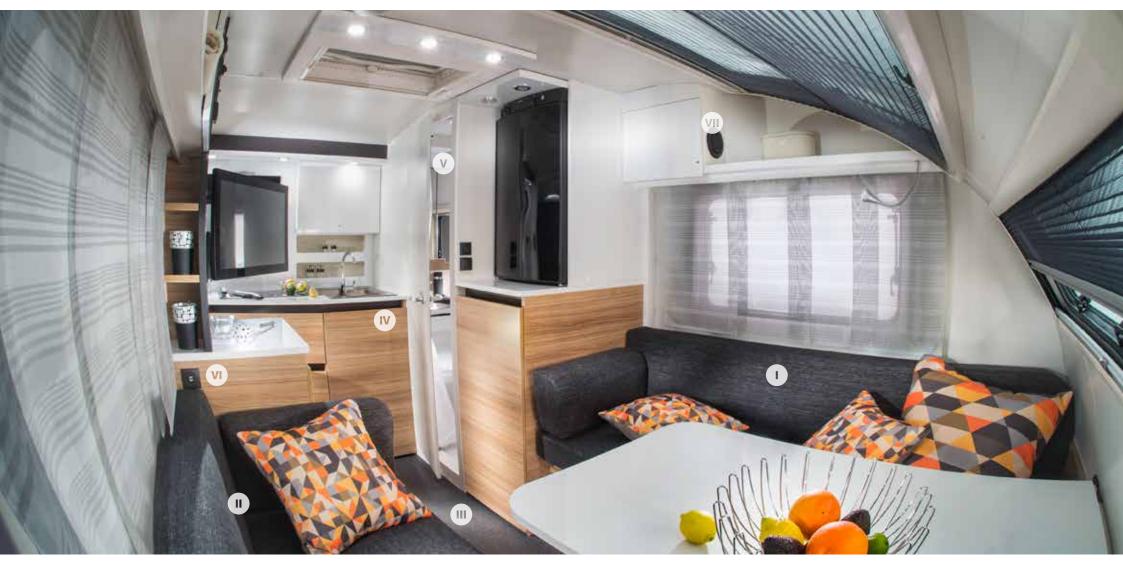

## Interior features

I. Flexible living spaces with elegant interiors.

II. Comfortable sleeping accommodation.

III. Truma heating, with optional electrical floor heating.

**IV.** Adria Smart kitchen with the best appliances.

V. Adria Ergo bathroom V with foldaway sink.

VI. Multiple USB ports.

VII. Loudspeakers with available Bluetooth® amplifier.

Action is a much-loved caravan. Compact in size with highly flexible living spaces. A truly original caravan packed with smart features.