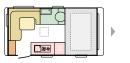

| 361 LH |      |      |   |
|--------|------|------|---|
| L      | 4010 | (mm) |   |
| W      | 2196 | (mm) | 3 |

| 39 | 1 LH      | D          |
|----|-----------|------------|
| L  | 4310 (mm) | - <u>_</u> |
| W  | 2196 (mm) | 3          |

**391 PD** L **4460** (mm) | W **2196** (mm) |

| 39 | 1 PH             | $\mathcal{D}$ |
|----|------------------|---------------|
| L  | <b>4310</b> (mm) |               |
| W  | 2196 (mm)        | 4             |