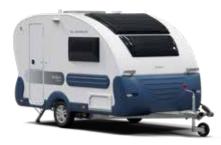

## ACTION

The Action, the original iconic, light-weight and stylish caravan for active holidays, in three sporty colours. A caravan which always puts a smile on your face and delivers on space, features and comfort. Contemporary interior with smart kitchen, ergo bathroom and comfortable sleeping.

### ACTION

The Action is a much loved, iconic caravan, a true original which delivers on Exterior features space, features and comfort.

1 Iconic exterior shape and integrated body with choice features.

2 GFK polyester of colour body mouldings.