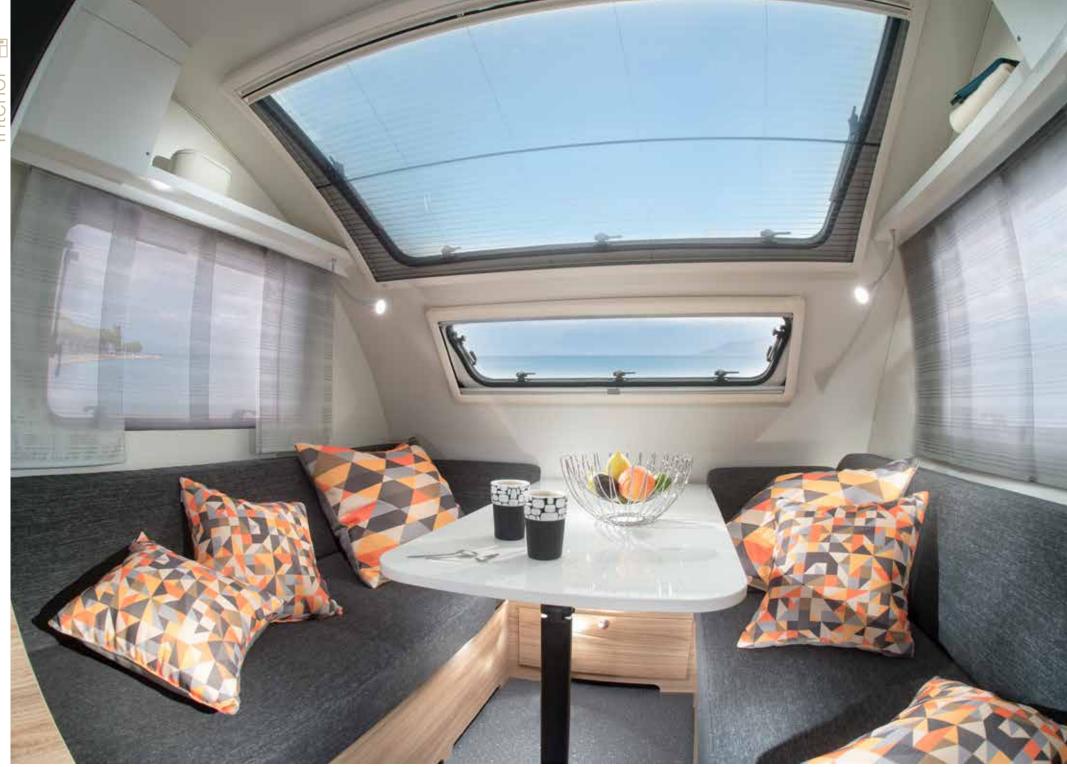

V. Adria Ergo bathroom V with foldaway sink.

VI. Multiple USB ports.

VII. Loudspeakers with available Bluetooth® amplifier.

Action is a much-loved caravan. Compact in size with highly flexible living spaces. A truly original caravan packed with smart features.