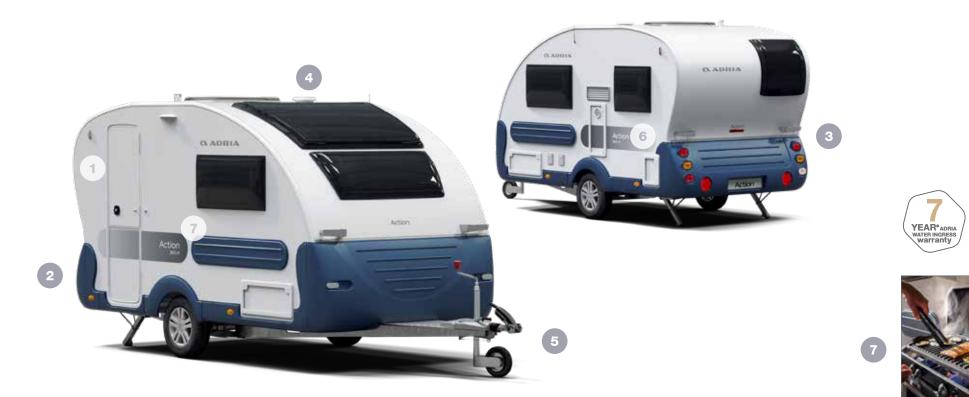

### ACTION

The Action is a much loved, iconic caravan, a true original which delivers on Exterior features space, features and comfort.

1 Iconic exterior shape and integrated body with choice features.

2 GFK polyester of colour body mouldings.

**3** Adaptation for bicycle rack for rear wall (optional).

4 Panoramic window on all layouts.

5 AL-KO chassis and AKS on all models.

AL-KO

6 Features new exterior graphics. 7 Model 391PH with optional exterior Smart grill.