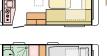

You'll love the new original.

| 361 LH |
|--------|
| 391 LH |
| 391 PD |
| 391 PH |

CARAVANS ADRIA 45

**391 PD** L **4460** (mm) | W **2196** (mm) |

| 39 | 1 PH             | $\mathcal{D}$ |
|----|------------------|---------------|
| L  | <b>4310</b> (mm) |               |
| W  | 2196 (mm)        | 4             |