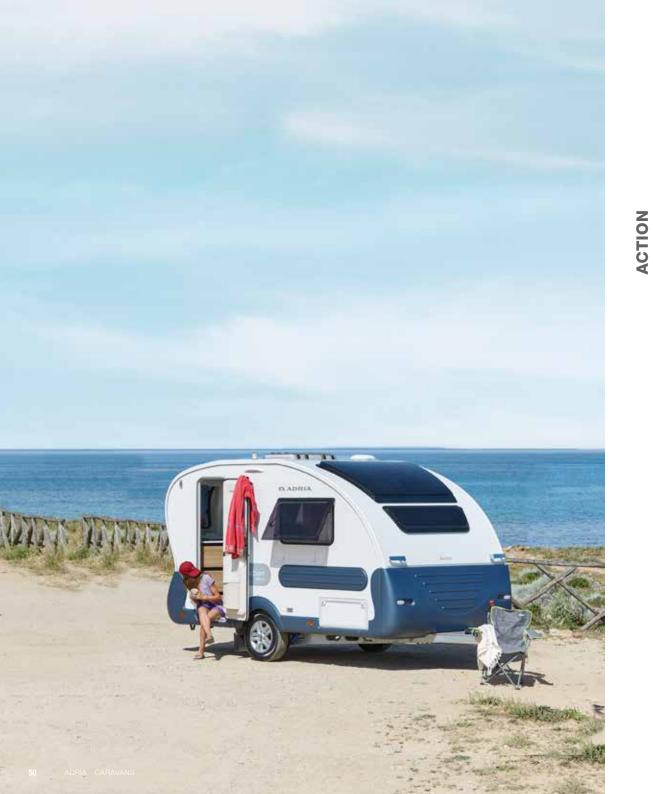

## ACTION

The Action, the original iconic, light-weight and stylish caravan for active holidays, in three sporty colours. A caravan which always puts a smile on your face and delivers on space, features and comfort. Contemporary interior with smart kitchen, ergo bathroom and comfortable sleeping.

### ACTION

The Action is a much loved, iconic caravan, a true original which delivers on Exterior features space, features and comfort.

1 Iconic exterior shape and integrated body with choice features.

2 GFK polyester of colour body mouldings.

**3** Adaptation for bicycle rack for rear wall (optional).

4 Panoramic window on all layouts.

5 AL-KO chassis and AKS on all models.

AL-KO

6 Features new exterior graphics. 7 Model 391PH with optional exterior Smart grill.

360° WALKTHROUGH Step inside Action, take a 360° Walkthrough on www.adria-mobil.com

ADRIA CARAVANS 46