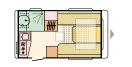

| 361 LH |      |      |   |
|--------|------|------|---|
| L      | 4010 | (mm) |   |
| W      | 2196 | (mm) | 3 |

| 39 | 1 LH      | D          |
|----|-----------|------------|
| L  | 4310 (mm) | - <u>_</u> |
| W  | 2196 (mm) | 3          |