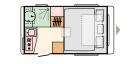

**391 PD** L **4460** (mm) | W **2196** (mm) |

| 39 | 1 PH             | $\mathcal{D}$ |
|----|------------------|---------------|
| L  | <b>4310</b> (mm) |               |
| W  | 2196 (mm)        | 4             |