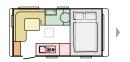

**391 PD** L **4460** (mm) | W **2196** (mm) |

| 39 | 1 PH             | $\mathcal{D}$ |
|----|------------------|---------------|
| L  | <b>4310</b> (mm) |               |
| W  | 2196 (mm)        | 4             |