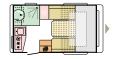

**391 PD** L **4460** (mm) | W **2196** (mm) |

| 39 | 1 PH             | $\mathcal{D}$ |
|----|------------------|---------------|
| L  | <b>4310</b> (mm) |               |
| W  | 2196 (mm)        | 4             |

, D

2

| _ | _ |
|---|---|