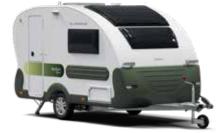

## ACTION

The Action, the original iconic, light-weight and stylish caravan for active holidays, in three sporty colours. A caravan which always puts a smile on your face and delivers on space, features and comfort. Contemporary interior with smart kitchen, ergo bathroom and comfortable sleeping.

### ACTION

The Action is a much loved, iconic caravan, a true original which delivers on Exterior features space, features and comfort.

1 Iconic exterior shape and integrated body with choice features.

2 GFK polyester of colour body mouldings.