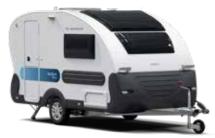

## ACTION

The Action, the original iconic, light-weight and stylish caravan for active holidays, in three sporty colours. A caravan which always puts a smile on your face and delivers on space, features and comfort. Contemporary interior with smart kitchen, ergo bathroom and comfortable sleeping.

### ACTION

The Action is a much loved, iconic caravan, a true original which delivers on Exterior features space, features and comfort.

1 Iconic exterior shape and integrated body with choice features.

2 GFK polyester of colour body mouldings.