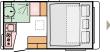

You'll love the new original.

| 361 LH |
|--------|
| 391 LH |
| 391 PD |
| 391 PH |

CARAVANS ADRIA 45

| 361 LH |      |      |   |
|--------|------|------|---|
| L      | 4010 | (mm) |   |
| W      | 2196 | (mm) | 3 |

| 39 | 1 LH      | D          |
|----|-----------|------------|
| L  | 4310 (mm) | - <u>_</u> |
| W  | 2196 (mm) | 3          |