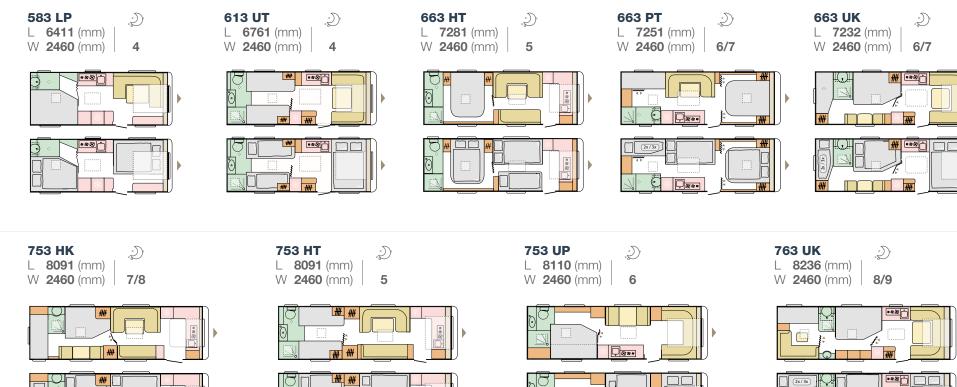

The premium all-seasons caravan.

|   | 583 LP |
|---|--------|
|   | 613 UT |
|   | 663 HT |
|   | 663 PT |
|   | 663 UK |
|   | 753 HK |
|   | 753 HT |
|   | 753 UP |
| - | 763 UK |
|   | 903 HT |
|   |        |

#### ALPINA LAYOUTS

|  | _ |  |  |
|--|---|--|--|
|  |   |  |  |

\_\_\_\_\_\_\_

ALPINA