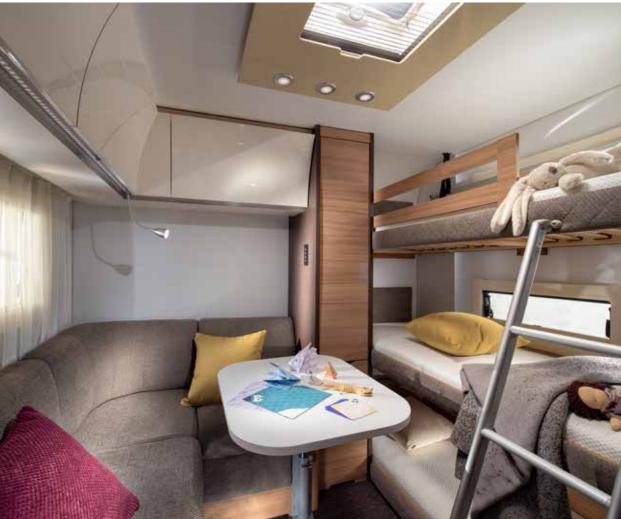

### Interior features

I. Large elegant living spaces for atrium-style living.

**II.** Optimized storage including concave design deep cupboards.

III. User-friendly solutions including Bluetooth® amplifier, USB ports.

#### Comfortable bedrooms with a selection of bed formats. Optimized storage including

- concave design deep cupboards.
- User-friendly solutions including Bluetooth<sup>®</sup> amplifier, USB ports.
- Easy fold-out bunk bed solution on selected layouts.
- Controllable lighting system for different ambiance.
- Smart kitchen with 3 burners and best appliances.
- New Ergo bathroom with improved water installations.
- Alde integrated heating.