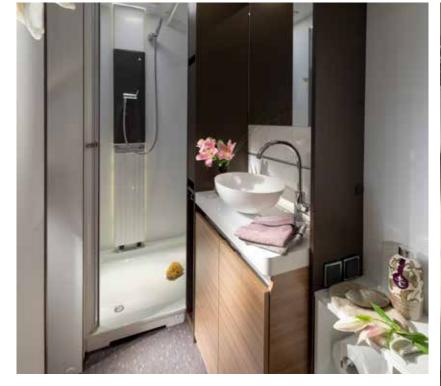

**IV.** Rich, controllable lighting system for different ambiance.

V. Smart kitchen with home comfort and the best appliances.

**VI.** New Ergo bathroom with improved water installations.

**VII.** Alde integrated heating.

#### Comfortable bedrooms with a selection of bed formats. Optimized storage including

- concave design deep cupboards.
- User-friendly solutions including Bluetooth<sup>®</sup> amplifier, USB ports.
- Easy fold-out bunk bed solution on selected layouts.
- Controllable lighting system for different ambiance.
- Smart kitchen with 3 burners and best appliances.
- New Ergo bathroom with improved water installations.
- Alde integrated heating.