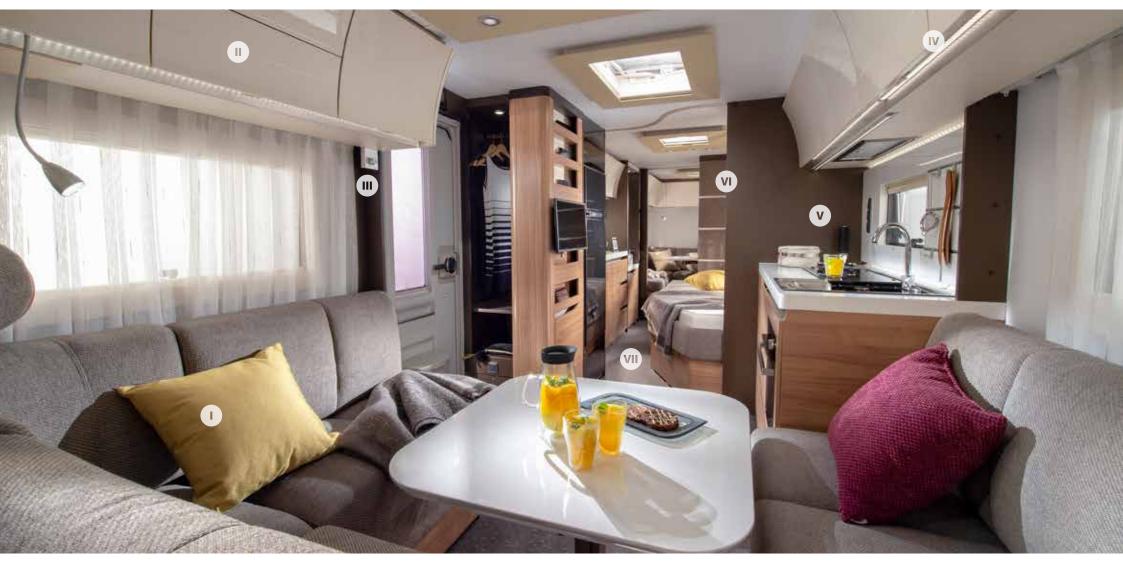

### Interior features

I. Large elegant living spaces for atrium-style living.

**II.** Optimized storage including concave design deep cupboards.

III. User-friendly solutions including Bluetooth® amplifier, USB ports.

**IV.** Rich, controllable lighting system for different ambiance.

V. Smart kitchen with home comfort and the best appliances.

**VI.** New Ergo bathroom with improved water installations.

**VII.** Alde integrated heating.