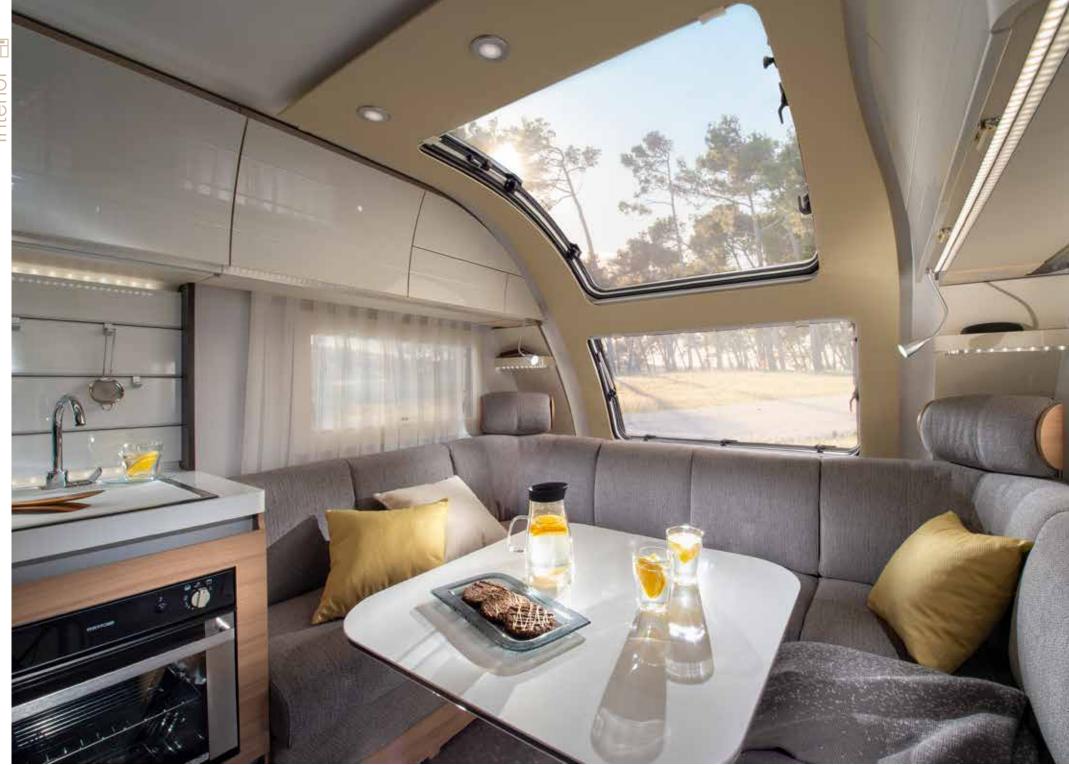

door.

2 Exclusive design with new graphics and wide entrance technology.

**3** Exterior rear LED **4** Extra-large lights with curtain

panoramic window on most layouts.

5 Seitz DeLuxe windows with integrated mosquito net and roller blinds.

6 AL-KO chassis. AL-KO

**7** Continental tyres and new Adria alu wheel design.

360° WALKTHROUGH

Step inside Alpina, take a 360° Walkthrough on www.adria-mobil.com