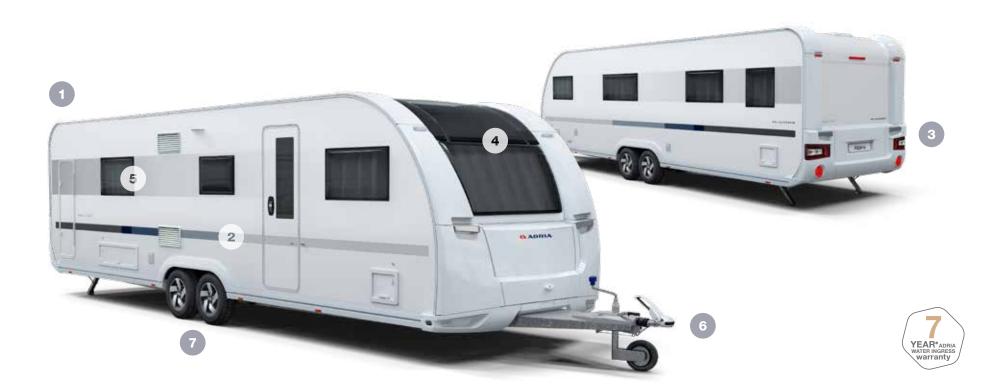

#### ALPINA

The Alpina is a best-seller in the colder climates of Scandinavia and now right across Europe, thanks to its high specification Exterior features and all-year round performance.

1 Adria 'Comprex' construction with additional floor insulation.

door.

2 Exclusive design with new graphics and wide entrance technology.

**3** Exterior rear LED **4** Extra-large lights with curtain

panoramic window on most layouts.

5 Seitz DeLuxe windows with integrated mosquito net and roller blinds.

6 AL-KO chassis. AL-KO

**7** Continental tyres and new Adria alu wheel design.

360° WALKTHROUGH

Step inside Alpina, take a 360° Walkthrough on www.adria-mobil.com