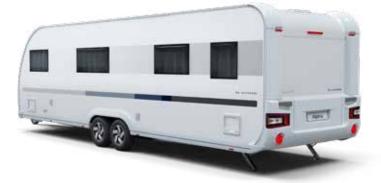

#### ALPINA

The Alpina is a best-seller in the colder climates of Scandinavia and now right across Europe, thanks to its high specification Exterior features and all-year round performance.

1 Adria 'Comprex' construction with additional floor insulation.

**KEY** features

graphics.

- Seitz DeLuxe windows with integrated mosquito net and roller blinds.
- AL-KO chassis on all models.
- Large living spaces, with elegant interiors and soft furnishing choices.
- Extra-large panoramic window on most layouts.