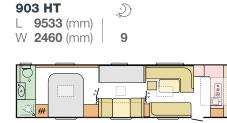

The premium all-seasons caravan.

|   | 583 LP |
|---|--------|
|   | 613 UT |
|   | 663 HT |
|   | 663 PT |
|   | 663 UK |
|   | 753 HK |
|   | 753 HT |
|   | 753 UP |
| - | 763 UK |
|   | 903 HT |
|   |        |

#### ALPINA LAYOUTS

|  | _ |  |  |
|--|---|--|--|
|  |   |  |  |

\_\_\_\_\_\_\_

ALPINA