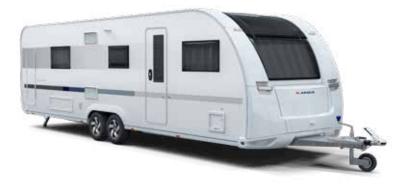

#### ALPINA

The Alpina is a best-seller in the colder climates of Scandinavia and now right across Europe, thanks to its high specification Exterior features and all-year round performance.

1 Adria 'Comprex' construction with additional floor insulation.

**KEY** features

graphics.

- Seitz DeLuxe windows with integrated mosquito net and roller blinds.
- AL-KO chassis on all models.
- Large living spaces, with elegant interiors and soft furnishing choices.
- Extra-large panoramic window on most layouts.