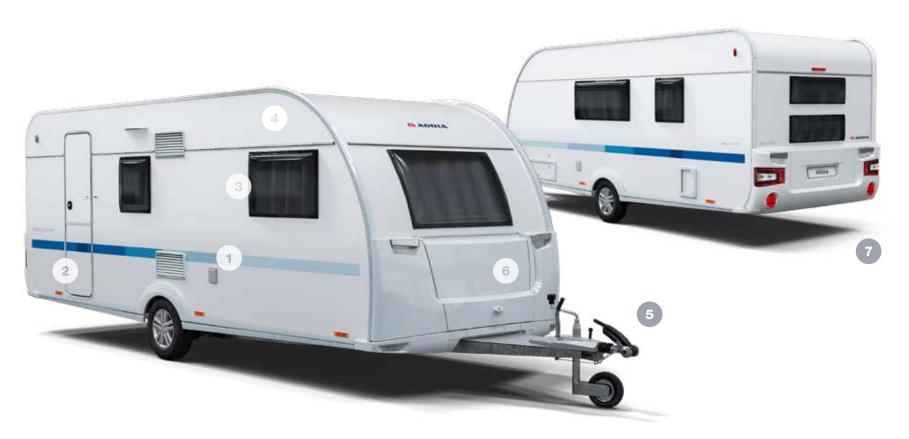

# ALTEA

Exterior features The Altea is a really elegant and comfortable caravan, perfect for holidays with its combination of space, comfort and features.

1 Exclusive exterior design with new graphics.

option.

3 Double-glazed **2** Two-part entrance 'flat' design tinted door with window windows.

4 GFK polyester body with embossed aluminium sidewalls.

5 AL-KO chassis. AL-KO

6 Front gas bottle storage compartment. 7 Model 472 KP optional integrated slide-out kitchen unit.