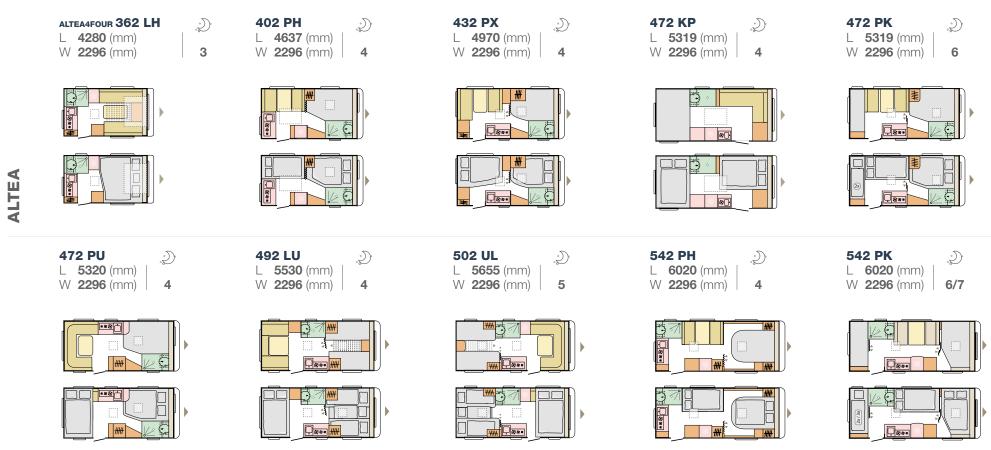

### ALTEA LAYOUTS

# ALTEARANGE

Altea is a joy to use, thanks to its inspired contemporary design and its light, spacious feeling. It's a highly practicable and robust caravan, available in many layouts.