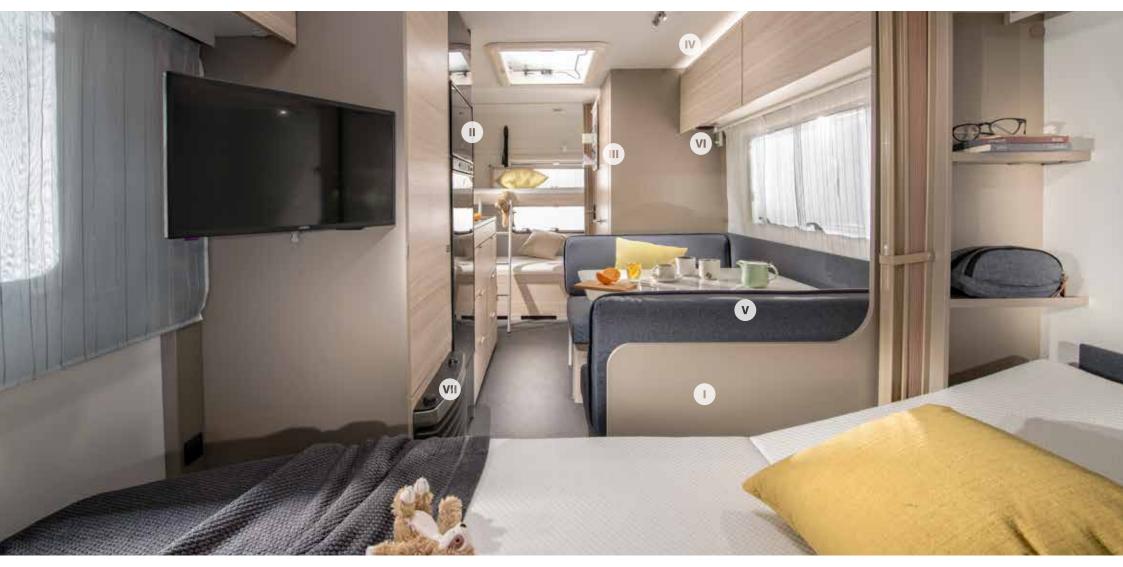

# Interior features

I. Contemporary interior with innovative lighting system.

II. Smart kitchen with the best appliances.

III. Ergo bathroom with foldaway sink.

**IV.** Controllable lighting for different ambiance. **V.** Modern textiles in soft and durable materials.

VI. Loudspeakers with pre-installation for Bluetooth vitin optional electrical floor amplifier.

heating. truma