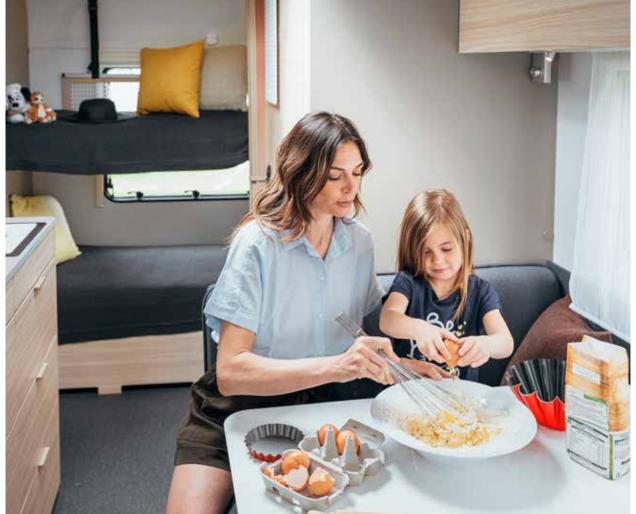

# Interior features

I. Contemporary interior with innovative lighting system.

II. Smart kitchen with the best appliances.

III. Ergo bathroom with foldaway sink.

**IV.** Controllable lighting for different ambiance. **V.** Modern textiles in soft and durable materials.

- Wide choice of layouts and bedroom formats.
  - Smart kitchen with optimized worktop, storage and appliances.
  - Controllable lighting for different ambiance.
  - Smart storage solutions.
  - Modern textiles with softer more durable materials.
  - Pre-installation loudspeakers, Bluetooth<sup>®</sup> amplifier & USB ports.
  - Truma heating with optional electrical floor heating.