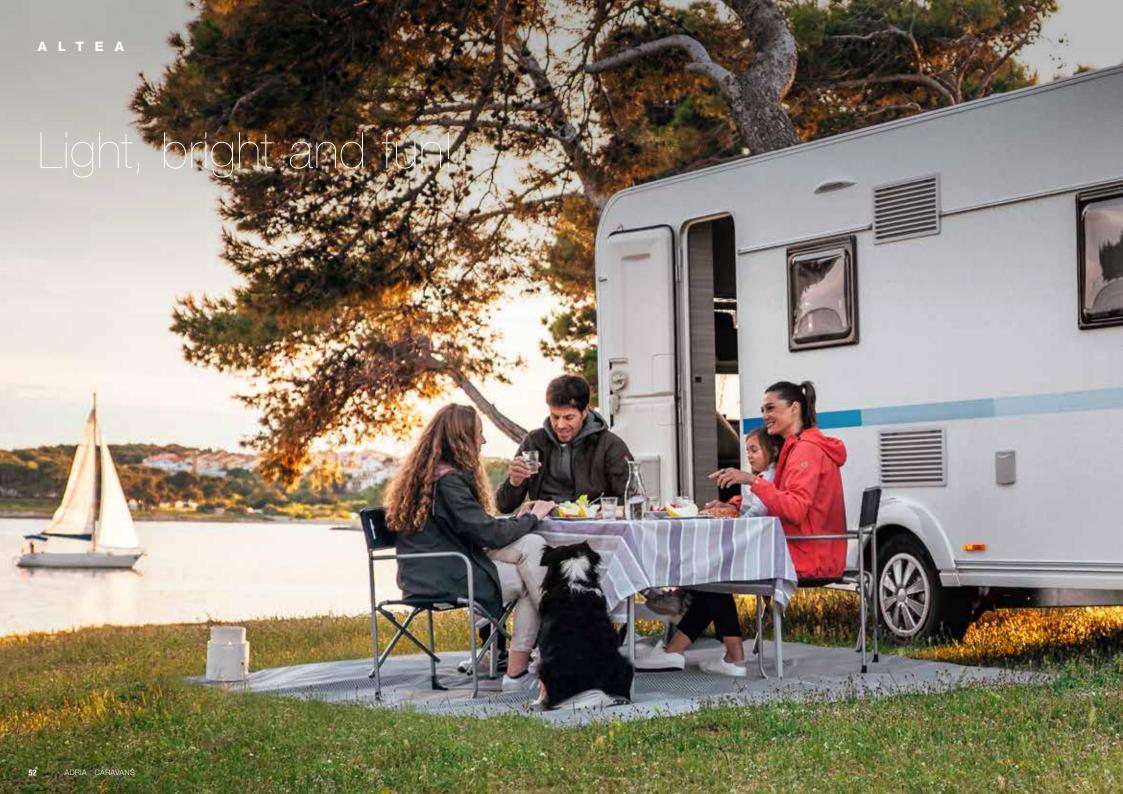

The Altea, a comfortable, practical caravan for a lighter, brighter and more fun experience, now featuring new graphics. Contemporary interior with practical layouts, innovative features, improved lighting and storage, better comfort and more practicality. Choice of soft furnishings and equipment.

Enjoy a light, bright and fun caravan experience.

| the star |
|----------|
|          |

| F |    |    |     |  |
|---|----|----|-----|--|
|   | -0 | [] | -0- |  |

A DECKER AND A DEC

|   | AI TEA4EOUR |  |
|---|-------------|--|
| - |             |  |
|   | 362 LH      |  |
|   | 402 PH      |  |
|   | 432 PX      |  |
|   | 472 KP      |  |
|   | 472 PK      |  |
|   | 472 PU      |  |
|   | 492 LU      |  |
|   | 502 UL      |  |
|   | 542 PH      |  |
|   | 542 PK      |  |
|   | 552 PK      |  |
|   |             |  |