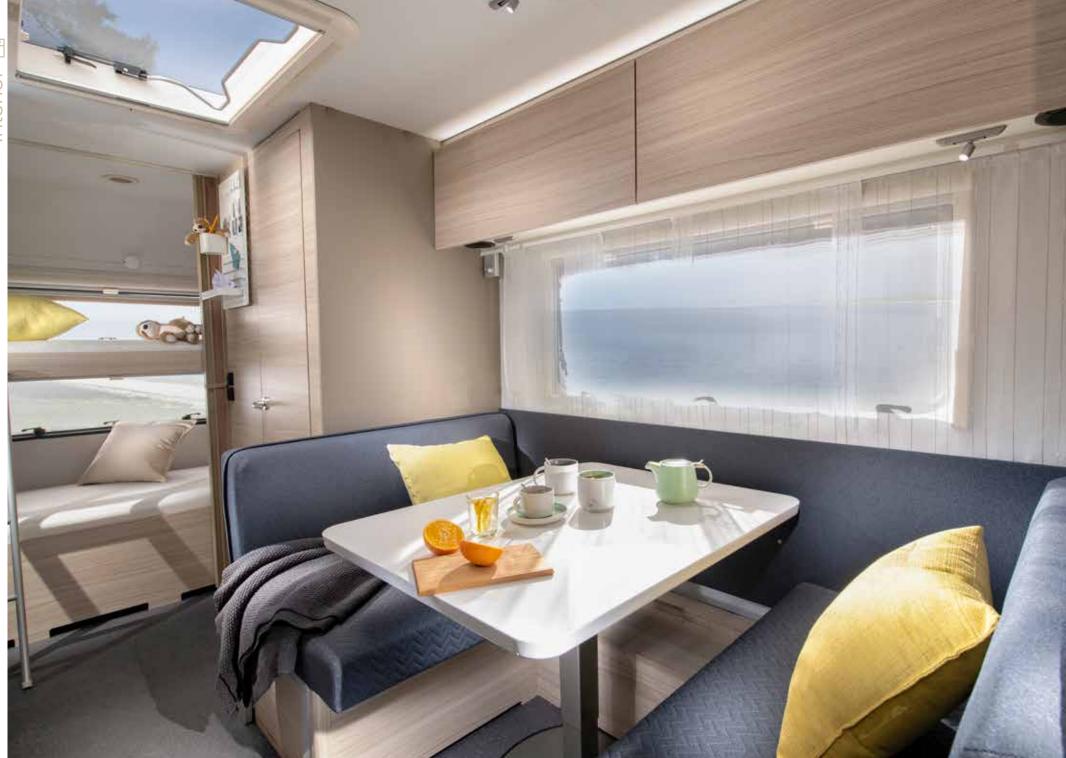

# Interior features

I. Contemporary interior with innovative lighting system.

II. Smart kitchen with the best appliances.

III. Ergo bathroom with foldaway sink.

**IV.** Controllable lighting for different ambiance. **V.** Modern textiles in soft and durable materials.

VI. Loudspeakers with pre-installation for Bluetooth vitin optional electrical floor amplifier.

heating. truma

### **KEY** features

- Exclusive exterior design with new graphics.
- Double-glazed 'flat' design tinted windows.
- GFK polyester body with embossed Ergo bathroom with foldaway sink. aluminium sidewalls.
- Two-part door with window option.
- Upgraded electrical equipment and control panel.
- Upgraded loading capacities on family layouts.
- AL-KO chassis.
- Front gas bottle storage compartment.
- Contemporary interior style with innovative lighting system.

- Wide choice of layouts and bedroom formats.
  - Smart kitchen with optimized worktop, storage and appliances.
  - Controllable lighting for different ambiance.
  - Smart storage solutions.
  - Modern textiles with softer more durable materials.
  - Pre-installation loudspeakers, Bluetooth<sup>®</sup> amplifier & USB ports.
  - Truma heating with optional electrical floor heating.