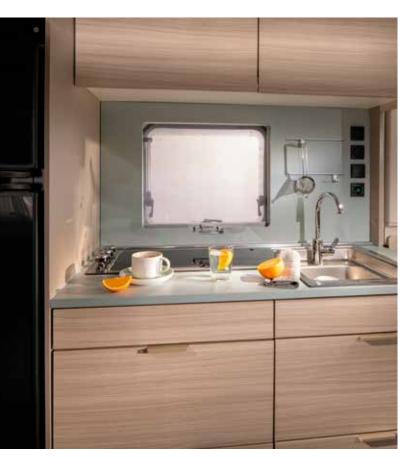

# Interior features

I. Contemporary interior with innovative lighting system.

II. Smart kitchen with the best appliances.

III. Ergo bathroom with foldaway sink.

**IV.** Controllable lighting for different ambiance. **V.** Modern textiles in soft and durable materials.

- Wide choice of layouts and bedroom formats.
  - Smart kitchen with optimized worktop, storage and appliances.
  - Controllable lighting for different ambiance.
  - Smart storage solutions.
  - Modern textiles with softer more durable materials.
  - Pre-installation loudspeakers, Bluetooth<sup>®</sup> amplifier & USB ports.
  - Truma heating with optional electrical floor heating.